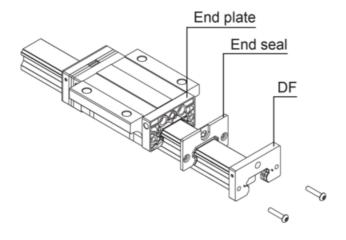

## **DF Seal High Dust Proof**

To protect the linear rail system from fine foreign matter, the high dust-proof DF seal can be used.

A high density felt in the DF unit contact the entire rail profile section, leaving no gaps for dust and debris to enter the block.

For DF to be the most effective, it is recommended to either combine it with bottom mounted rails SBI-B or using the option ST Stainless Dustproof Tape.

Dimensions in mm.

\* DF contact surfaces are tolerance match to the guiderail to ensure perfect sealing