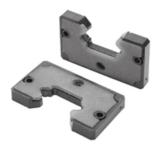

## **DF Seal High Dust Proof**

To protect the linear rail system from fine foreign matter, the high dust-proof DF seal can be used.

A high density felt in the DF unit contact the entire rail profile section, leaving no gaps for dust and debris to enter the block.

For DF to be the most effective, it is recommended to either combine it with bottom mounted rails SBI-B or using the option ST Stainless Dustproof Tape.

Dimensions in mm.

\* DF contact surfaces are tolerance match to the guiderail to ensure perfect sealing