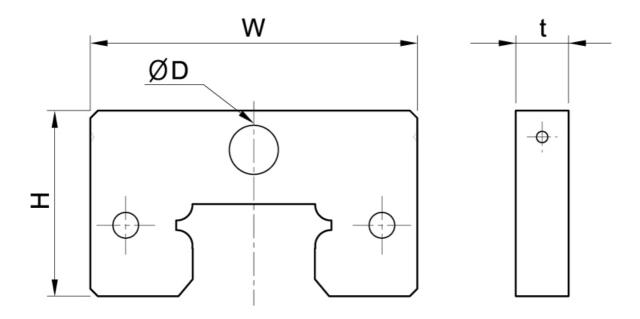

## Dimensions

| Designation | Block Type                           | w    | t | н    | D    |
|-------------|--------------------------------------|------|---|------|------|
| SBI15-DFA   | FL, FLL, HL, HLL, SL,<br>SLL, FV, SV | 33.4 | 7 | 20.2 | 4    |
| SBI20-DFA   | FL, FLL, SL, SLL                     | 43.4 | 7 | 24.6 | 6.5  |
| SBI20-DFB   | CL, CLL, FV, SV                      | 43.4 | 7 | 22.6 | 6.5  |
| SBI25-DFA   | FL, FLL, HL, HLL, SL,<br>SLL         | 47   | 7 | 29.7 | 6.5  |
| SBI25-DFB   | CL, CLL, FV, SV                      | 47   | 7 | 26.7 | 6.5  |
| SBI30-DFA   | FL, FLL, HL, HLL, SL,<br>SLL         | 59   | 8 | 34.2 | 6.5  |
| SBI35-DFA   | FL, FLL, HL, HLL, SL,<br>SLL         | 69   | 8 | 39.7 | 6.5  |
| SBI45-DFA   | FL, FLL, HL, HLL, SL,<br>SLL         | 85   | 8 | 49.7 | 10.5 |
| SBI55-DFA   | FL, FLL, HL, HLL, SL,<br>SLL         | 98   | 9 | 56   | 10.5 |
| SBI65-DFA   | FL, FLL, SL, SLL                     | 123  | 9 | 69   | 10.5 |