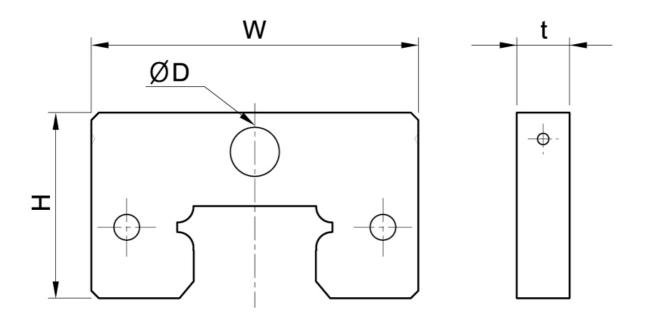

If option MF is selected, the block will be delivered without grease nipple.

Dimensions in mm.

\* MF contact surfaces are tolerance match to the guiderail to ensure perfect sealing

## **Dimensions**

| Designation | Block Type                           | W    | t | н    | D    |
|-------------|--------------------------------------|------|---|------|------|
| SBI15-MFA   | FL, FLL, HL, HLL, SL,<br>SLL, FV, SV | 33.4 | 7 | 20.2 | 4    |
| SBI20-MFA   | FL, FLL, SL, SLL                     | 43.4 | 7 | 24.6 | 6.5  |
| SBI20-MFB   | CL, CLL, FV, SV                      | 43.4 | 7 | 22.6 | 6.5  |
| SBI25-MFA   | FL, FLL, HL, HLL, SL,<br>SLL         | 47   | 7 | 29.7 | 6.5  |
| SBI25-MFB   | CL, CLL, FV, SV                      | 47   | 7 | 26.7 | 6.5  |
| SBI30-MFA   | FL, FLL, HL, HLL, SL,<br>SLL         | 59   | 8 | 34.2 | 6.5  |
| SBI35-MFA   | FL, FLL, HL, HLL, SL,<br>SLL         | 69   | 8 | 39.7 | 6.5  |
| SBI45-MFA   | FL, FLL, HL, HLL, SL,<br>SLL         | 85   | 8 | 49.7 | 10.5 |
| SBI55-MFA   | FL, FLL, HL, HLL, SL,<br>SLL         | 98   | 9 | 56   | 10.5 |
| SBI65-MFA   | FL, FLL, SL, SLL                     | 123  | 9 | 69   | 10.5 |