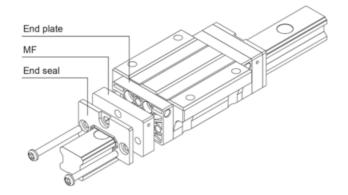

## **MF Container Self Lubricant**

Self-lubricant container MF is an option suitable for situations where re-lubrication is difficult or impossible to achieve.

Option MF consist of a small container filled with grease impregnated felt. The felt provides a continuous oil film directly and only on the four raceways of the rail profile. This results in a very precise and long-lived lubrication in exactly the most effective spots.

If option MF is selected, the block will be delivered without grease nipple.

Dimensions in mm.

\* MF contact surfaces are tolerance match to the guiderail to ensure perfect sealing