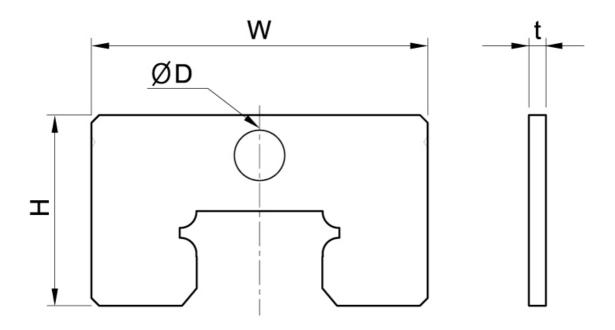

## Dimensions

| Designation | Block Type                           | w    | t   | н    | D    |
|-------------|--------------------------------------|------|-----|------|------|
| SBI15-ZZA   | FL, FLL, HL, HLL, SL,<br>SLL, FV, SV | 33.4 | 1,2 | 20.2 | 4    |
| SBI20-ZZA   | FL, FLL, SL, SLL                     | 43.4 | 1.2 | 24.6 | 6.5  |
| SBI20-ZZB   | CL, CLL, FV, SV                      | 43.4 | 1.2 | 22.6 | 6.5  |
| SBI25-ZZA   | FL, FLL, HL, HLL, SL,<br>SLL         | 47   | 1.2 | 29.7 | 6.5  |
| SBI25-ZZB   | CL, CLL, FV, SV                      | 47   | 1.2 | 26.7 | 6.5  |
| SBI30-ZZA   | FL, FLL, HL, HLL, SL,<br>SLL         | 59   | 1.2 | 34.2 | 6.5  |
| SBI35-ZZA   | FL, FLL, HL, HLL, SL,<br>SLL         | 69   | 1.2 | 39.7 | 6.5  |
| SBI45-ZZA   | FL, FLL, HL, HLL, SL,<br>SLL         | 85   | 1.2 | 49.7 | 10.5 |
| SBI55-ZZA   | FL, FLL, HL, HLL, SL,<br>SLL         | 98   | 1.2 | 56   | 10.5 |
| SBI65-ZZA   | FL, FLL, SL, SLL                     | 123  | 1.2 | 69   | 10.5 |