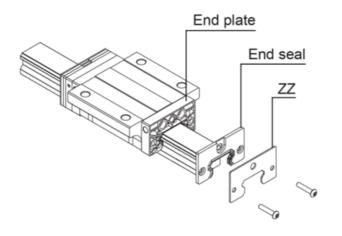

## **ZZ Steel Scraper**

Steel scrapers are used as outer shields if there is a need to wipe off large and potentially stick debris from the rail.

The steel scraper will protect and enhance the lifetime of the sealing system behind them.

Works both with the standard seal and option MF and DF.

Dimensions in mm.