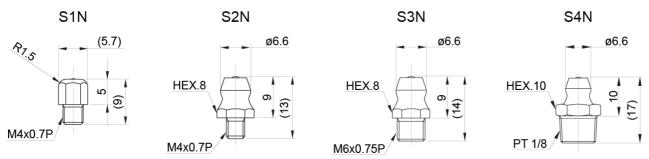

## FS nipple connector (for FL, FLL flange type only)

| Designation | Compatible with                          | Remark                                                                                                           | Thread   |
|-------------|------------------------------------------|------------------------------------------------------------------------------------------------------------------|----------|
| S1N         | SBI15                                    | -                                                                                                                | M4x0.7P  |
| S2N         | SBI20, SBI25                             | -                                                                                                                | M4x0.7P  |
| S3N         | SBI30, SBI35, SBI45                      | -                                                                                                                | M6x0.75P |
| S4N         | SBI55, SBI65                             | -                                                                                                                | PT 1/8   |
| S1C         | SBI15FL/FLL                              | FS nipple connector for FL, FLL flange type only                                                                 | M4x0.7P  |
| S2C         | SBI20FL/FLL, SBI25FL/FLL                 | FS nipple connector for FL, FLL flange type only                                                                 | M4x0.7P  |
| S4C         | SBI30FL/FLL, SBI35FL/FLL,<br>SBI45FL/FLL | FS nipple connector for FL, FLL flange type only. For size 30–45, two pieces of FS nipple connector are applied. | M6x0.75P |