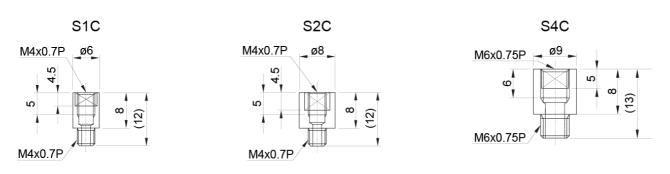

## FS nipple connector (for FL, FLL flange type only)

| Designation | Compatible with                          | Remark                                                                                                           | Thread   |
|-------------|------------------------------------------|------------------------------------------------------------------------------------------------------------------|----------|
| S1N         | SBI15                                    | -                                                                                                                | M4x0.7P  |
| S2N         | SBI20, SBI25                             | -                                                                                                                | M4x0.7P  |
| S3N         | SBI30, SBI35, SBI45                      | -                                                                                                                | M6x0.75P |
| S4N         | SBI55, SBI65                             | -                                                                                                                | PT 1/8   |
| S1C         | SBI15FL/FLL                              | FS nipple connector for FL, FLL flange type only                                                                 | M4x0.7P  |
| S2C         | SBI20FL/FLL, SBI25FL/FLL                 | FS nipple connector for FL, FLL flange type only                                                                 | M4x0.7P  |
| S4C         | SBI30FL/FLL, SBI35FL/FLL,<br>SBI45FL/FLL | FS nipple connector for FL, FLL flange type only. For size 30–45, two pieces of FS nipple connector are applied. | M6x0.75P |