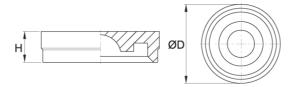

Dimensions in mm.

## **Dimensions**

| Designation | Compatible with | н          | D           |
|-------------|-----------------|------------|-------------|
| RC 15       | SBI 15          | 1.3 (±0.1) | 7.6 (±0.1)  |
| RC 20       | SBI 20          | 3.5 (±0.1) | 9.6 (±0.1)  |
| RC 25       | SBI 25          | 2.8 (±0.1) | 11.1 (±0.1) |
| RC 30       | SBI 30, 35      | 3.7 (±0.1) | 14.2 (±0.1) |
| RC 45       | SBI 45          | 4.7 (±0.1) | 20.2 (±0.1) |
| RC 55       | SBI 55          | 6 (±0.1)   | 23.2 (±0.1) |
| RC 65       | SBI 65          | 6 (±0.1)   | 26.2 (±0.1) |