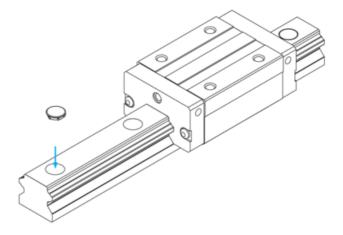

## **RC** Cap

Contaminants invade into the bolt holes of the rail and pollute the inside of the bearing. You can use hole caps made from hardened rubber to fill the holes. RC caps are provided with the rails.