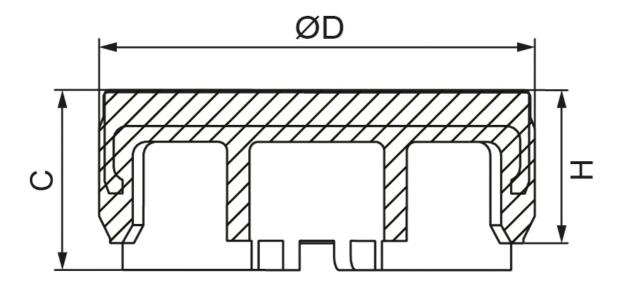

## **Dimensions**

| Designation | Н   | С   | D    |
|-------------|-----|-----|------|
| MPC-A4      | 1.7 | 2.0 | 7.7  |
| MPC-A5      | 3.4 | 4.0 | 9.7  |
| MPC-A6      | 2.9 | 3.5 | 11.3 |
| MPC-A8      | 3.9 | 4.5 | 14.3 |
| MPC-A12     | 5.0 | 5.6 | 20.4 |
| MPC-A14     | 6.0 | 6.5 | 24.4 |