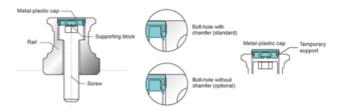

## **Metal-Plastic Cap**

The top of the cap is made of stainless steel and prevents dirt or scrap from piling up in the bolt hole, which may affect the end seal function.

The lower part of the cap is made of plastic and can be installed directly on the standard rail. There is no need to conduct other fine slot milling for bolt-hole.

The bolt-hole chamfer for standard rail is C0.2 mm. A non-bolt-hole chamfer rail is available on request for absolutely dust-proof applications. Please contact us for more information.

The cap is designed with supporting block to prop up the cap, fix the screw stably and prevent it from sinking.

Dimensions in mm.

Cap before hammering (Plastic support)

Plastic support after hammering (8 supporting block become deformed, and fit with the screw.)