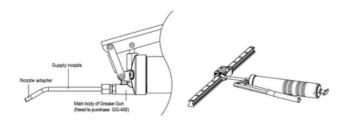

## **Lubrication kit GP-PT1/8-01**

The Lubrication Kit is with a supply nozzle (GT-1/8-M5) and three kinds of different nozzle adaptors(GH-M5-MR, GH-M5-06, GH-M5-08). The supply nozzle can be mount on the main body of common manual or pneumatic grease gun with PT1/8 tapped connector available on the market.