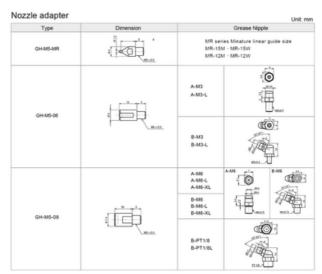

## **Lubrication kit GP-PT1/8-01**

The Lubrication Kit is with a supply nozzle (GT-1/8-M5) and three kinds of different nozzle adaptors(GH-M5-MR, GH-M5-06, GH-M5-08). The supply nozzle can be mount on the main body of common manual or pneumatic grease gun with PT1/8 tapped connector available on the market.

## **General Data**

| Designation                 | Description                                             |  |  |
|-----------------------------|---------------------------------------------------------|--|--|
| Lubrication kit GP-PT1/8-01 | Nozzle adaptors (GH-M5-MR, GH-M5-06, GH-M5-08) included |  |  |