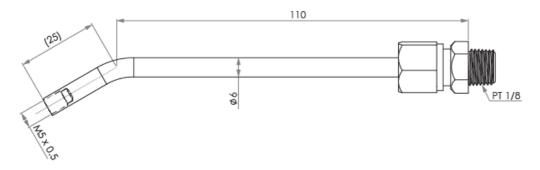

## **Lubrication kit GP-PT1/8-01**

The Lubrication Kit is with a supply nozzle (GT-1/8-M5) and three kinds of different nozzle adaptors(GH-M5-MR, GH-M5-06, GH-M5-08). The supply nozzle can be mount on the main body of common manual or pneumatic grease gun with PT1/8 tapped connector available on the market.