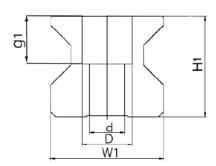

## **Dimensions**

| Designation | H1   | W1 | D x d x g1    | Hole Pitch (P) |
|-------------|------|----|---------------|----------------|
| RMG25       | 24.5 | 23 | 11 x 7 x 11.5 | 30             |
| RMG35       | 32   | 34 | 15 x 9 x 17   | 40             |
| RMG45       | 40   | 45 | 20 x 14 x 19  | 52.5           |
| RMG55       | 48   | 53 | 24 x 16 x 22  | 60             |
| RMG65       | 55   | 63 | 26 x 18 x 26  | 75             |