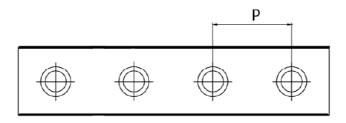

## **Dimensions**

| Designation | H1   | W1 | D x d x g1    | Hole Pitch (P) |
|-------------|------|----|---------------|----------------|
| RMG25       | 24.5 | 23 | 11 x 7 x 11.5 | 30             |
| RMG35       | 32   | 34 | 15 x 9 x 17   | 40             |
| RMG45       | 40   | 45 | 20 x 14 x 19  | 52.5           |
| RMG55       | 48   | 53 | 24 x 16 x 22  | 60             |
| RMG65       | 55   | 63 | 26 x 18 x 26  | 75             |