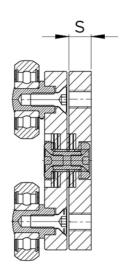

## **Dimensions**

| Designation | F  | G   | н  | 1    | L  | M  | N  | S  |
|-------------|----|-----|----|------|----|----|----|----|
| ССТ08       | M5 | 70  | 50 | 10   | 30 | 10 | 50 | 10 |
| CCT11       | M8 | 100 | 80 | 12.5 | 55 | 10 | 80 | 10 |