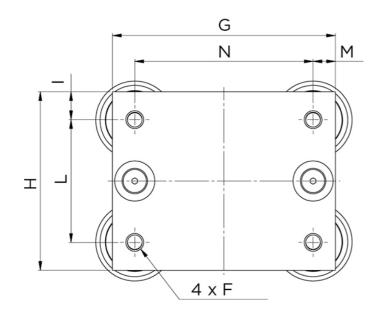

## **Dimensions**

| Designation | F  | G   | н  | 1    | L  | M  | N  | S  |
|-------------|----|-----|----|------|----|----|----|----|
| ССТ08       | M5 | 70  | 50 | 10   | 30 | 10 | 50 | 10 |
| CCT11       | M8 | 100 | 80 | 12.5 | 55 | 10 | 80 | 10 |