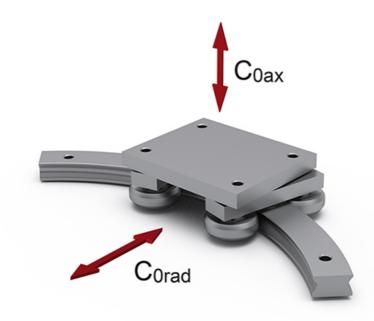

## **General Data**

| Designation | Weight (kg) | Load Capacity C0ax (N) | Load Capacity C0rad (N) |
|-------------|-------------|------------------------|-------------------------|
| ССТ08       | 0.45        | 400                    | 570                     |
| CCT11       | 1.10        | 1130                   | 1615                    |