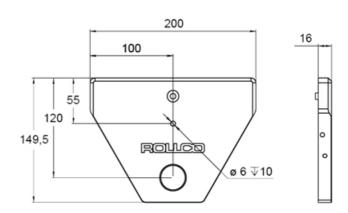

## BF40M Drive holder

| Gear ratio (I) | Speed (m/min) |
|----------------|---------------|
| 5              | 37 (37,3)     |
| 7,5            | 25 (24,9)     |
| 10             | 19 (18,7)     |
| 15             | 12 (12,4)     |
| 20             | 9 (9,4)       |
| 25             | 8 (7,5)       |
| 30             | 6 (6,2)       |
| 40             | 5 (4,7)       |
| 50             | 4 (3,7)       |