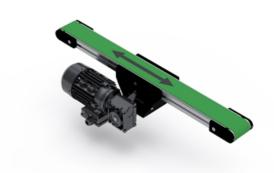

## BF40M

This is a selection of BF40M standard conveyor sizes. Given speeds are based on using an MS63B-4 with the appropriate SB030 gear.

Recommended max. load 75 kg. The recommended max load is evenly spread over the entire conveyor and is in relation to a nominal width and length.

## **General Data**

| Designation | Width (mm) |
|-------------|------------|
| BF40M - 40  | 40         |
| BF40M - 80  | 80         |
| BF40M - 120 | 120        |
| BF40M - 160 | 160        |
| BF40M - 200 | 200        |
| BF40M - 250 | 250        |
| BF40M - 300 | 300        |
| BF40M - 350 | 350        |
| BF40M - 400 | 400        |