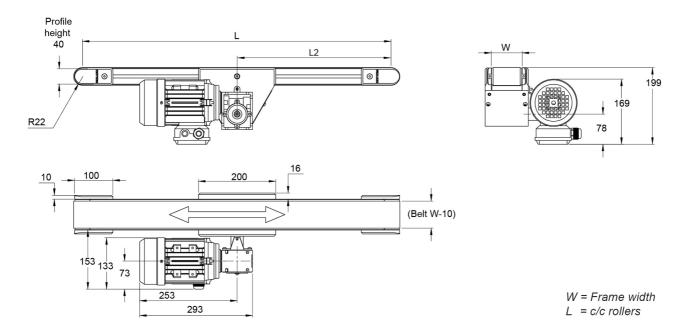

Dimensions in mm.

For other dimensions please contact Rollco.

Length (mm): Up to 4000

Gear ratio (I): 5 / 7.5 / 10 / 15 / 20 / 25 / 30 / 40 / 50 Speed (m/min): 37 (37.3) / 25 (24.9) / 19 (18.7) / 12 (12.4) /

9 (9.4) / 8 (7.5) / 6 (6.2) / 5 (4.7) / 4 (3.7)

Drive side: Right/left

Motor Position: Horizontal/vertical — 1-4

## **General Data**

| Designation | Width (mm) |
|-------------|------------|
| BF40M - 40  | 40         |
| BF40M - 80  | 80         |
| BF40M - 120 | 120        |
| BF40M - 160 | 160        |
| BF40M - 200 | 200        |
| BF40M - 250 | 250        |
| BF40M - 300 | 300        |
| BF40M - 350 | 350        |
| BF40M - 400 | 400        |