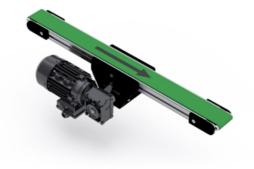

## **BF40MDK**

This is a selection of BF40MDK standard conveyor sizes. Given speeds are based on using an MS63B-4 with the appropriate SB030 gear.

Recommended max. load 75 kg. The recommended max load is evenly spread over the entire conveyor and is in relation to a nominal width and length.