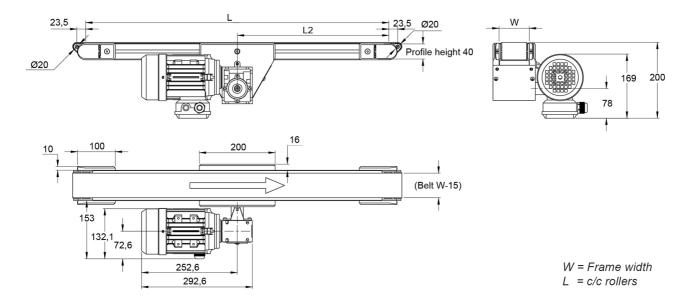

Dimensions in mm.

For other dimensions please contact Rollco.

Length (mm): Up to 4000 Gear ratio (I): 5 / 7.5 / 10 / 15 / 20 / 25 / 30 / 40 / 50 Speed (m/min): 37 (37.3) / 25 (24.9) / 19 (18.7) / 12 (12.4) / 9 (9.4) / 8 (7.5) / 6 (6.2) / 5 (4.7) / 4 (3.7) Drive side: Right/left Motor Position: Horizontal/vertical — 1-4

## **General Data**

| Designation   | Width (mm) |
|---------------|------------|
| BF40MDK - 40  | 40         |
| BF40MDK - 80  | 80         |
| BF40MDK - 120 | 120        |
| BF40MDK - 160 | 160        |
| BF40MDK - 200 | 200        |
| BF40MDK - 250 | 250        |
| BF40MDK - 300 | 300        |
| BF40MDK - 350 | 350        |
| BF40MDK - 400 | 400        |