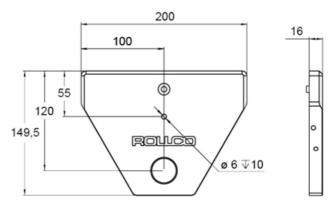

## **BF40M Drive holder**

Rollco A/S • Skomagervej 13 E • 7100 Vejle • Danmark Tel. +45 75 52 26 66 • info@rollco.dk • CVR-nr. 26919010