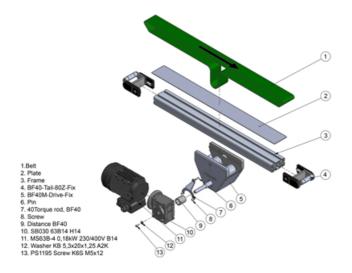

## **BF40MDK**

This is a selection of BF40MDK standard conveyor sizes. Given speeds are based on using an MS63B-4 with the appropriate SB030 gear.

Recommended max. load 75 kg. The recommended max load is evenly spread over the entire conveyor and is in relation to a nominal width and length.

## **BF40M Drive holder**

Rollco A/S • Skomagervej 13 E • 7100 Vejle • Danmark Tel. +45 75 52 26 66 • info@rollco.dk • CVR-nr. 26919010