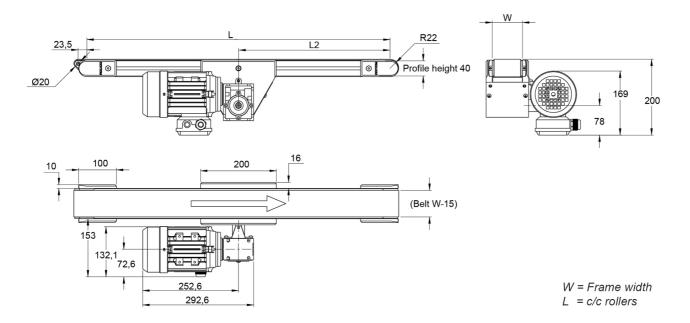

## **BF40MIK**

This is a selection of BF40MIK standard conveyor sizes. Given speeds are based on using an MS63B-4 with the appropriate SB030 gear.

Recommended max. load 75 kg. The recommended max load is evenly spread over the entire conveyor and is in relation to a nominal width and length.

Dimensions in mm.

For other dimensions please contact Rollco.

Length (mm): Up to 4000

Gear ratio (I): 5 / 7.5 / 10 / 15 / 20 / 25 / 30 / 40 / 50 Speed (m/min): 37 (37.3) / 25 (24.9) / 19 (18.7) / 12 (12.4) /

## **General Data**

| Designation   | Width (mm) |
|---------------|------------|
| BF40MIK - 40  | 40         |
| BF40MIK - 80  | 80         |
| BF40MIK - 120 | 120        |
| BF40MIK - 160 | 160        |
| BF40MIK - 200 | 200        |
| BF40MIK - 250 | 250        |
| BF40MIK - 300 | 300        |
| BF40MIK - 350 | 350        |
| BF40MIK - 400 | 400        |