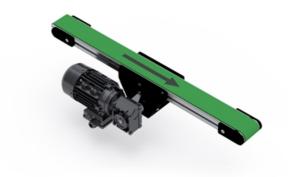

## **BF40MIK**

This is a selection of BF40MIK standard conveyor sizes. Given speeds are based on using an MS63B-4 with the appropriate SB030 gear.

Recommended max. load 75 kg. The recommended max load is evenly spread over the entire conveyor and is in relation to a nominal width and length.

## **General Data**

| Designation   | Width (mm) |
|---------------|------------|
| BF40MIK - 40  | 40         |
| BF40MIK - 80  | 80         |
| BF40MIK - 120 | 120        |
| BF40MIK - 160 | 160        |
| BF40MIK - 200 | 200        |
| BF40MIK - 250 | 250        |
| BF40MIK - 300 | 300        |
| BF40MIK - 350 | 350        |
| BF40MIK - 400 | 400        |