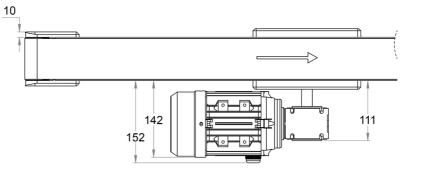

## ROLLCO LINEAR SOLUTIONS YOUR WAY

## **Motors for BF40**

This is a selection of standard motors available for our BF40 series.

We can customise the drive shaft to accommodate many different motors and gear choices. Please contact Rollco for more information.

Dimensions in mm.

## NOTE!

Other motors and frequency converters are available on request. Individual motors are not tested. Motors and gears are not assembled to the unit.





Rollco A/S • Skomagervej 13 E • 7100 Vejle • Danmark Tel. +45 75 52 26 66 • info@rollco.dk • CVR-nr. 26919010

Page 1 of 2 Every care has been taken to ensure the accuracy of the information in this document, but we take no liability for any errors or omissions. We reserve the right to make changes without prior notice.

## **General Data**







| Designation | Voltage (V) | Power (kW) | Frequency (Hz) | Current (A) | Speed (rpm) |
|-------------|-------------|------------|----------------|-------------|-------------|
| MS63A-4     | 230/400     | 0.12       | 50             | 0.82 / 0.47 | 1350        |
| MS63B-4     | 230/400     | 0.18       | 50             | 1.18 / 0.68 | 1350        |
| MS63C-4     | 230/400     | 0.25       | 50             | 1.58 / 0.91 | 1340        |
| ML63B-4     | 230/400     | 0.18       | 50             | 1.36        | 1340        |

| Designation | Protection Class | Phase | Code |
|-------------|------------------|-------|------|
| MS63A-4     | IP55             | 3     | 1    |
| MS63B-4     | IP55             | 3     | 2    |
| MS63C-4     | IP55             | 3     | 3    |
| ML63B-4     | IP5