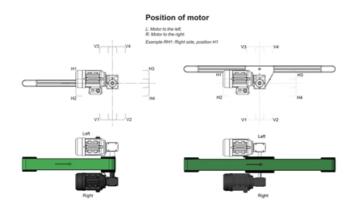

## **Motors for BF40**

This is a selection of standard motors available for our BF40 series.

We can customise the drive shaft to accommodate many different motors and gear choices. Please contact Rollco for more information.