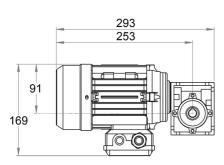

## ROLLCO LINEAR SOLUTIONS YOUR WAY

## **Motors for BF40**

This is a selection of standard motors available for our BF40 series.

We can customise the drive shaft to accommodate many different motors and gear choices. Please contact Rollco for more information.

Dimensions in mm.

## NOTE!

Other motors and frequency converters are available on request. Individual motors are not tested. Motors and gears are not assembled to the unit.





Rollco A/S • Skomagervej 13 E • 7100 Vejle • Danmark Tel. +45 75 52 26 66 • info@rollco.dk • CVR-nr. 26919010

Page 1 of 2 Every care has been taken to ensure the accuracy of the information in this document, but we take no liability for any errors or omissions. We reserve the right to make changes without prior notice.

## **General Data**







| Designation | Voltage (V) | Power (kW) | Frequency (Hz) | Current (A) | Speed (rpm) |
|-------------|-------------|------------|----------------|-------------|-------------|
| MS63A-4     | 230/400     | 0.12       | 50             | 0.82 / 0.47 | 1350        |
| MS63B-4     | 230/400     | 0.18       | 50             | 1.18 / 0.68 | 1350        |
| MS63C-4     | 230/400     | 0.25       | 50             | 1.58 / 0.91 | 1340        |
| ML63B-4     | 230/400     | 0.18       | 50             | 1.36        | 1340        |

| Designation | Protection Class | Phase | Code |
|-------------|------------------|-------|------|
| MS63A-4     | IP55             | 3     | 1    |
| MS63B-4     | IP55             | 3     | 2    |
| MS63C-4     | IP55             | 3     | 3    |
| ML63B-4     | I