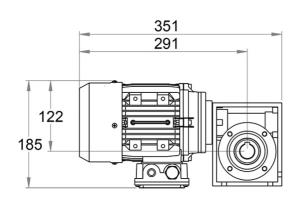

## **Motors for BF80**

This is a selection of standard motors available for our BF80 series.

We can customise the drive shaft to accommodate many different motors and gear choices. Please contact Rollco for more information.

Dimensions in mm.

## NOTE!

Other motors and frequency converters are available on request. Individual motors are not tested. Motors and gears are not assembled to the unit.





## **General Data**

## MS71/SB050 (BF80)





| Designation | Voltage (V) | Power (kW) | Frequency (Hz) | Current (A) | Speed (rpm) |
|-------------|-------------|------------|----------------|-------------|-------------|
| MS71A-4     | 230/400     | 0.25       | 50             | 1.46 / 0.84 | 1350        |
| MS71B-4     | 230/400     | 0.37       | 50             | 1.93 / 1.11 | 1370        |
| MS80A-4     | 230/400     | 0.55       | 50             | 2.75 / 1.58 | 1370        |
| MS63B-4     | 230/400     | 0.18       | 50             | 1.1 / 0.63  | 1365        |

| Designation | Protection Class | Code |  |
|-------------|------------------|------|--|
| MS71A-4     | IP55             | 5    |  |
| MS71B-4     | IP55             | 6    |  |
| MS80A-4     | IP55             | 7    |  |
| MS63B-4     | IP55             | 8    |