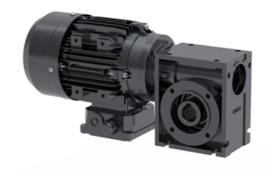

## **Motors for BF80**

This is a selection of standard motors available for our BF80 series.

We can customise the drive shaft to accommodate many different motors and gear choices. Please contact Rollco for more information.

## MS71/SB050 (BF80)

| Designation | Voltage (V) | Power (kW) | Frequency (Hz) | Current (A) | Speed (rpm) |
|-------------|-------------|------------|----------------|-------------|-------------|
| MS71A-4     | 230/400     | 0.25       | 50             | 1.46 / 0.84 | 1350        |
| MS71B-4     | 230/400     | 0.37       | 50             | 1.93 / 1.11 | 1370        |
| MS80A-4     | 230/400     | 0.55       | 50             | 2.75 / 1.58 | 1370        |
| MS63B-4     | 230/400     | 0.18       | 50             | 1.1 / 0.63  | 1365        |