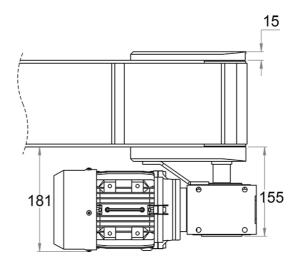

## **Motors for BF80**

This is a selection of standard motors available for our BF80 series.

We can customise the drive shaft to accommodate many different motors and gear choices. Please contact Rollco for more information.

Dimensions in mm.

## NOTE!

Other motors and frequency converters are available on request. Individual motors are not tested. Motors and gears are not assembled to the unit.





## **General Data**

## MS71/SB050 (BF80)





| Designation | Voltage (V) | Power (kW) | Frequency (Hz) | Current (A) | Speed (rpm) |
|-------------|-------------|------------|----------------|-------------|-------------|
| MS71A-4     | 230/400     | 0.25       | 50             | 1.46 / 0.84 | 1350        |
| MS71B-4     | 230/400     | 0.37       | 50             | 1.93 / 1.11 | 1370        |
| MS80A-4     | 230/400     | 0.55       | 50             | 2.75 / 1.58 | 1370        |
| MS63B-4     | 230/400     | 0.18       | 50             | 1.1 / 0.63  | 1365        |

| Designation | Protection Class | Code |  |
|-------------|------------------|------|--|
| MS71A-4     | IP55             | 5    |  |
| MS71B-4     | IP55             | 6    |  |
| MS80A-4     | IP55             | 7    |  |
| MS63B-4     | IP55             | 8    |  |