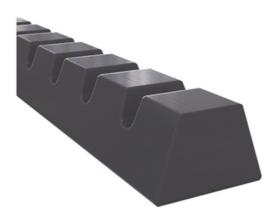

## **Tracking Guides**

This profile is used as a tracking guide. It is longitudinally applied on the running side of a belt, mainly in applications where transversal forces occur.

Highly flexible V-shaped notched PVC-profile running over pulleys with a specifically shaped groove.

Profiles are applied to the belt using hot air welding or glue.

Dimensions in mm.