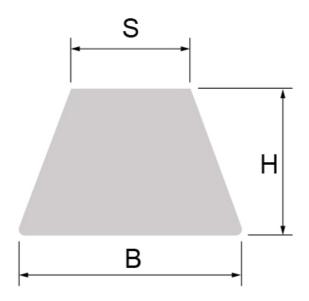

## **General Data**

| Designation | Code | Material | В  | н | S |
|-------------|------|----------|----|---|---|
| K6          | 1    | TPU      | 6  | 4 | 4 |
| Kn8         | 2    | TPU      | 8  | 5 | 5 |
| Kn10        | 3    | TPU      | 10 | 6 | 6 |