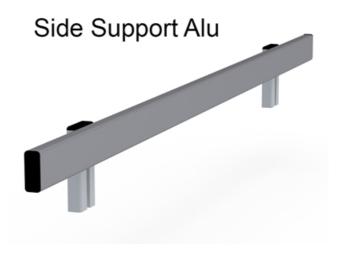

## **Conveyor Guides**

Conveyor guides are ideal for diverting, accumulating or guiding goods. We have several solutions, examples include bent plates and additional adjustable guide profiles.

Dimensions in mm.



# Adjustable Side Support





**Bent Sides** 



#### Adjustable Side Support



### **Conveyor Guides**

### Side Support Alu





#### Adjustable Side Support





#### Bent sides



#### **General Data**

| Designation             | Material                                             | Remark                                             |
|-------------------------|------------------------------------------------------|----------------------------------------------------|
| Adjustable Side Support | -                                                    | Made to order. Contact us for further information. |
| Side Support Alu        | Aluminium. Available also with low friction plastic. | Made to order. Contact us for further information. |
| 1 Bent Side             | -