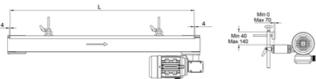

## **Conveyor Guides**

Conveyor guides are ideal for diverting, accumulating or guiding goods. We have several solutions, examples include bent plates and additional adjustable guide profiles.

Dimensions in mm.