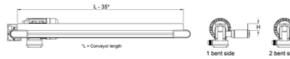

## **Conveyor Guides**

Conveyor guides are ideal for diverting, accumulating or guiding goods. We have several solutions, examples include bent plates and additional adjustable guide profiles.

Dimensions in mm.



# Adjustable Side Support





**Bent Sides** 



#### Adjustable Side Support



### **Conveyor Guides**

### Side Support Alu





#### Adjustable Side Support





#### Bent sides



#### **General Data**

| Designation             | Material                                             | Remark                                             |
|-------------------------|------------------------------------------------------|----------------------------------------------------|
| Adjustable Side Support | -                                                    | Made to order. Contact us for further information. |
| Side Support Alu        | Aluminium. Available also with low friction plastic. | Made to order. Contact us for further information. |
| 1 Bent Side             | -                                                    | Made to order. Contact us for further information. |
| 2 Bent Sides            | -                                                    | Made to orde