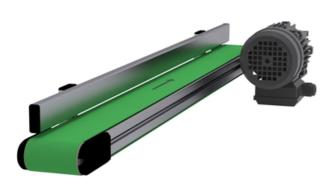

## **Conveyor Guides**

Conveyor guides are ideal for diverting, accumulating or guiding goods. We have several solutions, examples include bent plates and additional adjustable guide profiles.

Dimensions in mm.



# Adjustable Side Support





**Bent Sides** 



#### Adjustable Side Support



### **Conveyor Guides**

### Side Support Alu





#### Adjustable Side Support





#### Bent sides



#### **General Data**

| Designation             | Material                                             | Remark                                             |
|-------------------------|------------------------------------------------------|----------------------------------------------------|
| Adjustable Side Support | -                                                    | Made to order. Contact us for further information. |
| Side Support Alu        | Aluminium. Available also with low friction plastic. | Made to order. Contact us for further information. |
| 1 Bent Side             | -                                                    | Made to order. Contact us for further information. |
| 2 Bent Sides            | -