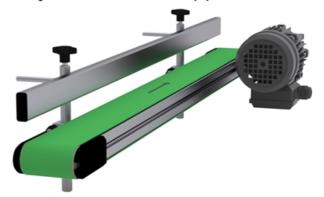

## **Conveyor Guides**

Conveyor guides are ideal for diverting, accumulating or guiding goods. We have several solutions, examples include bent plates and additional adjustable guide profiles.

Dimensions in mm.



# Adjustable Side Support





**Bent Sides** 



#### Adjustable Side Support



### **Conveyor Guides**

### Side Support Alu





#### Adjustable Side Support





#### Bent sides



#### **General Data**

| Designation             | Material                                             | Remark                                             |
|-------------------------|------------------------------------------------------|----------------------------------------------------|
| Adjustable Side Support | -                                                    | Made to order. Contact us for further information. |
| Side Support Alu        | Aluminium. Available also with low friction plastic. | Made to order. Contact us for further information. |
| 1 Bent Side             | -                                                    | Made to order. Contact us for further inform