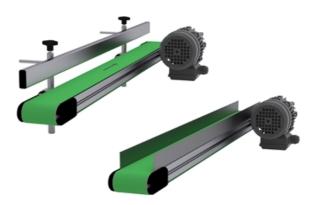

## **Conveyor Guides**

Conveyor guides are ideal for diverting, accumulating or guiding goods. We have several solutions, examples include bent plates and additional adjustable guide profiles.

Dimensions in mm.

### **Conveyor Guides**