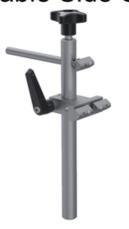

## **Conveyor Guides**

Conveyor guides are ideal for diverting, accumulating or guiding goods. We have several solutions, examples include bent plates and additional adjustable guide profiles.

Dimensions in mm.



# Adjustable Side Support





**Bent Sides** 



#### Adjustable Side Support



### **Conveyor Guides**

### Side Support Alu





#### Adjustable Side Support





#### Bent sides



#### **General Data**

| Designation             | Material                                             | Remark                                             |
|-------------------------|------------------------------------------------------|----------------------------------------------------|
| Adjustable Side Support | -                                                    | Made to order. Contact us for further information. |
| Side Support Alu        | Aluminium. Available also with low friction plastic. | Made to order. Contact us for further information. |
| 1 Bent Side             | -