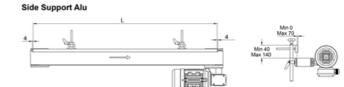

## **Conveyor Guides**

Conveyor guides are ideal for diverting, accumulating or guiding goods. We have several solutions, examples include bent plates and additional adjustable guide profiles.

Dimensions in mm.



# Adjustable Side Support





**Bent Sides** 



#### Adjustable Side Support



### **Conveyor Guides**

### Side Support Alu





#### Adjustable Side Support





#### Bent sides



#### **General Data**

| Designation             | Material                                             | Remark                                             |
|-------------------------|------------------------------------------------------|----------------------------------------------------|
| Adjustable Side Support | -                                                    | Made to order. Contact us for further information. |
| Side Support Alu        | Aluminium. Available also with low friction plastic. | Made to order. Contact us for further information. |
| 1 Bent Side             | -                                                    | Made to order. Contact us for further information. |
| 2 Bent Sides            | -