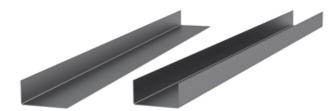

## **Conveyor Guides**

Conveyor guides are ideal for diverting, accumulating or guiding goods. We have several solutions, examples include bent plates and additional adjustable guide profiles.

Dimensions in mm.



# Adjustable Side Support





**Bent Sides** 



#### Adjustable Side Support



### **Conveyor Guides**

### Side Support Alu





#### Adjustable Side Support





#### Bent sides



#### **General Data**

| Designation             | Material                                             | Remark                                             |
|-------------------------|------------------------------------------------------|----------------------------------------------------|
| Adjustable Side Support | -                                                    | Made to order. Contact us for further information. |
| Side Support Alu        | Aluminium. Available also with low friction plastic. | Made to order. Contact us for further information. |
| 1 Bent Side             | -                                                    | Made to orde