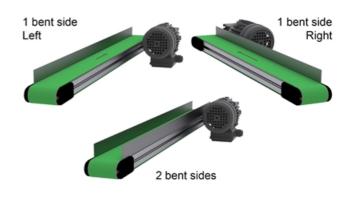

## **Conveyor Guides**

Conveyor guides are ideal for diverting, accumulating or guiding goods. We have several solutions, examples include bent plates and additional adjustable guide profiles.

Dimensions in mm.



# Adjustable Side Support





**Bent Sides** 



#### Adjustable Side Support



### **Conveyor Guides**

### Side Support Alu





#### Adjustable Side Support





#### Bent sides



#### **General Data**

| Designation             | Material                                             | Remark                                             |
|-------------------------|------------------------------------------------------|----------------------------------------------------|
| Adjustable Side Support | -                                                    | Made to order. Contact us for further information. |
| Side Support Alu        | Aluminium. Available also with low friction plastic. | Made to order. Contact us for further information. |
| 1 Bent Side             | -                                                    | Made to order. Contact us for further information. |
| 2 Bent Sides            | -