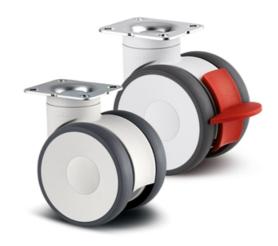

## **Swivel Castors, Plate Fitting**

Housing made of Polyamide, precision ball bearing in swivel head, plate fitting.

Wheel centre made of Polyamide.

Tread made of Polyurethane, precision ball bearing.

Standard: EN 12530

## Plate Fitting

PZ1549

PZ1550

## **Swivel Castors, Plate Fitting**

PZ1551

## **General Data**

| Designation | Description                                        | Colour  | Weight (g) | Swivel Interference (mm) | Load Capacity (kg) |
|-------------|----------------------------------------------------|---------|------------|--------------------------|--------------------|
| PZ1549      | Swivel castor with plate fitting                   | RAL9002 | 804        | 180                      | 100                |
| PZ1550      | Swivel castor with directional lock, plate fitting | RAL9002 | 865        | 216                      | 100                |
| PZ1551      | Swivel castor with total lock, plate fitting       | RAL9002 | 871        | 216                      | 100                |