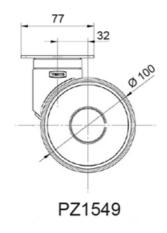

## Plate Fitting

PZ1549

PZ1550

## **General Data**

| Designation | Description                                        | Colour  | Weight (g) | Swivel Interference (mm) | Load Capacity (kg) |
|-------------|----------------------------------------------------|---------|------------|--------------------------|--------------------|
| PZ1549      | Swivel castor with plate fitting                   | RAL9002 | 804        | 180                      | 100                |
| PZ1550      | Swivel castor with directional lock, plate fitting | RAL9002 | 865        | 216                      | 100                |
| PZ1551      | Swivel castor with total lock, plate fitting       | RAL9002 | 871        | 216                      | 100                |