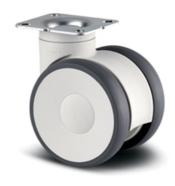

## **Swivel Castors, Plate Fitting**

Housing made of Polyamide, precision ball bearing in swivel head, plate fitting.

Wheel centre made of Polyamide.

Tread made of Polyurethane, precision ball bearing.

Standard: EN 12530

Hardness of tread: Shore A 92

Material: Polyamide

System: 40 - Slot 8; 30 - Slot 6; 20 - Slot 5 Temperature range (°C): -10° to +40°

Type: Castors



## Plate Fitting





PZ1549







PZ1550

## **Swivel Castors, Plate Fitting**







PZ1551





## **General Data**

| Designation | Description                                        | Colour  | Weight (g) | Swivel Interference (mm) | Load Capacity (kg) |
|-------------|----------------------------------------------------|---------|------------|--------------------------|--------------------|
| PZ1549      | Swivel castor with plate fitting                   | RAL9002 | 804        | 180                      | 100                |
| PZ1550      | Swivel castor with directional lock, plate fitting | RAL9002 | 865        | 216                      | 100                |
| PZ1551      | Swivel castor with total lock, plate fitting       | RAL9002 | 871        | 216                      | 100                |