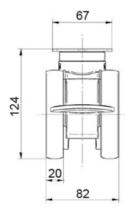

## **Swivel Castors, Plate Fitting**

PZ1551

## **General Data**

| Designation | Description                                        | Colour  | Weight (g) | Swivel Interference (mm) | Load Capacity (kg) |
|-------------|----------------------------------------------------|---------|------------|--------------------------|--------------------|
| PZ1549      | Swivel castor with plate fitting                   | RAL9002 | 804        | 180                      | 100                |
| PZ1550      | Swivel castor with directional lock, plate fitting | RAL9002 | 865        | 216                      | 100                |
| PZ1551      | Swivel castor with total lock, plate fitting       | RAL9002 | 871        | 216                      | 100                |