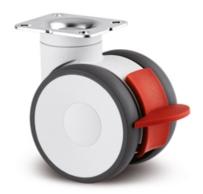

## **Swivel Castors, Plate Fitting**

PZ1551

## **General Data**

| Designation | Description                                        | Colour  | Weight (g) | Swivel Interference (mm) | Load Capacity (kg) |
|-------------|----------------------------------------------------|---------|------------|--------------------------|--------------------|
| PZ1549      | Swivel castor with plate fitting                   | RAL9002 | 804        | 180                      | 100                |
| PZ1550      | Swivel castor with directional lock, plate fitting | RAL9002 | 865        | 216                      | 100                |
| PZ1551      | Swivel castor with total lock, plate fitting       | RAL9002 | 871        | 216                      | 100                |