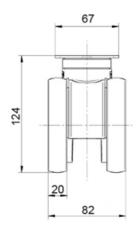

## **Swivel Castors, Plate Fitting**

Housing made of Polyamide, precision ball bearing in swivel head, plate fitting.

Wheel centre made of Polyamide.

Tread made of Polyurethane, precision ball bearing.

Standard: EN 12530

Hardness of tread: Shore A 92

Material: Polyamide

System: 40 - Slot 8; 30 - Slot 6; 20 - Slot 5 Temperature range (°C): -10° to +40°

Type: Castors