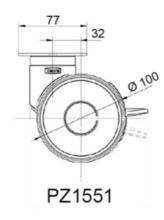

## **Swivel Castors, Plate Fitting**

PZ1551

## **General Data**

| Designation | Description                                        | Colour  | Weight (g) | Swivel Interference (mm) | Load Capacity (kg) |
|-------------|----------------------------------------------------|---------|------------|--------------------------|--------------------|
| PZ1549      | Swivel castor with plate fitting                   | RAL9002 | 804        | 180                      | 100                |
| PZ1550      | Swivel castor with directional lock, plate fitting | RAL9002 | 865        | 216                      | 100                |
| PZ1551      | Swivel castor with total lock, plate fitting       | RAL9002 | 871        | 216                      | 100                |