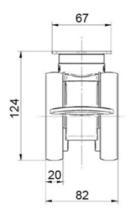

## **General Data**

| Designation | Description                                        | Colour  | Weight (g) | Swivel Interference (mm) | Load Capacity (kg) |
|-------------|----------------------------------------------------|---------|------------|--------------------------|--------------------|
| PZ1549      | Swivel castor with plate fitting                   | RAL9002 | 804        | 180                      | 100                |
| PZ1550      | Swivel castor with directional lock, plate fitting | RAL9002 | 865        | 216                      | 100                |
| PZ1551      | Swivel castor with total lock, plate fitting       | RAL9002 | 871        | 216                      | 100                |