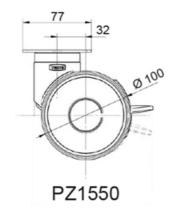

## Plate Fitting

PZ1549

PZ1550

## **General Data**

| Designation | Description                                        | Colour  | Weight (g) | Swivel Interference (mm) | Load Capacity (kg) |
|-------------|----------------------------------------------------|---------|------------|--------------------------|--------------------|
| PZ1549      | Swivel castor with plate fitting                   | RAL9002 | 804        | 180                      | 100                |
| PZ1550      | Swivel castor with directional lock, plate fitting | RAL9002 | 865        | 216                      | 100                |
| PZ1551      | Swivel castor with total lock, plate fitting       | RAL9002 | 871        | 216                      | 100                |