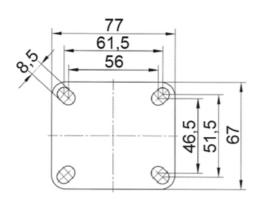

## **Swivel Castors, Plate Fitting**

Housing made of Polyamide, precision ball bearing in swivel head, plate fitting.

Wheel centre made of Polyamide.

Tread made of Polyurethane, precision ball bearing.

Standard: EN 12530

Hardness of tread: Shore A 92

Material: Polyamide

System: 40 - Slot 8; 30 - Slot 6; 20 - Slot 5 Temperature range (°C): -10° to +40°

Type: Castors



## Plate Fitting





PZ1549







PZ1550

## **Swivel Castors, Plate Fitting**







PZ1551





## **General Data**

| Designation | Description                                        | Colour  | Weight (g) | Swivel Interference (mm) | Load Capacity (kg) |
|-------------|----------------------------------------------------|---------|------------|--------------------------|--------------------|
| PZ1549      | Swivel castor with plate fitting                   | RAL9002 | 804        | 180                      | 100                |
| PZ1550      | Swivel castor with directional lock, plate fitting | RAL9002 | 865        | 216                      | 100                |
| PZ1551      | Swivel castor with total lock, plate fitting       | RAL9002 | 871        | 216                      | 100