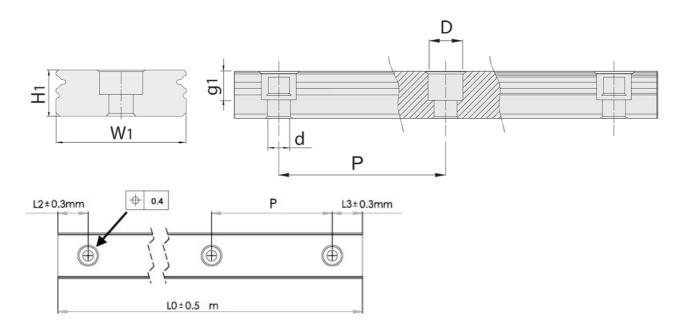

## Wide MR-W Rail

Tapped from above.

Dimensions in mm.

Please note that blocks and rails are not sold separately for sizes 2 and 3. Due to the small dimensions, blocks and sliders must be assembled and matched carefully to ensure correct quality and tolerances.

## **Dimensions**

| Designation | H1  | W1 | D x d x g1      | Hole Pitch (P) |
|-------------|-----|----|-----------------|----------------|
| MR2W        | 2.6 | 4  | 2.8 x 1.8 x 1.0 | 10             |
| MR3W        | 2.7 | 6  | 4 x 2.4 x 1.5   | 15             |
| MR5W        | 4   | 10 | 5.5 x 3 x 1.6   | 20             |
| MR7W        | 5.2 | 14 | 6 x 3.5 x 3.5   | 30             |
| MR9W        | 7.3 | 18 | 6 x 3.5 x 4.5   | 30             |
| MR12W       | 8.5 | 24 | 8 x 4.5 x 4.5   | 40             |
| MR15W       | 9.5 | 42 | 8 x 4.5 x 4.5   | 40             |