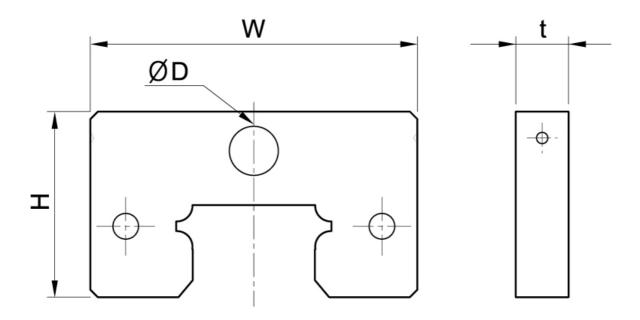

If option MF is selected, the block will be delivered without grease nipple.

Dimensions in mm.

\* MF contact surfaces are tolerance match to the guiderail to ensure perfect sealing

Rollco A/S • Skomagervej 13 E • 7100 Vejle • Danmark Tel. +45 75 52 26 66 • info@rollco.dk • CVR-nr. 26919010 Page Every care has been taken to ensure the accuracy of the information in this document, but we take no liability for any errors or omissions. We reserve the right to make changes without prior notice

## Dimensions

| Designation | Block Type                           | w    | t | н    | D    |
|-------------|--------------------------------------|------|---|------|------|
| SBI15-MFA   | FL, FLL, HL, HLL, SL,<br>SLL, FV, SV | 33.4 | 7 | 20.2 | 4    |
| SBI20-MFA   | FL, FLL, SL, SLL                     | 43.4 | 7 | 24.6 | 6.5  |
| SBI20-MFB   | CL, CLL, FV, SV                      | 43.4 | 7 | 22.6 | 6.5  |
| SBI25-MFA   | FL, FLL, HL, HLL, SL,<br>SLL         | 47   | 7 | 29.7 | 6.5  |
| SBI25-MFB   | CL, CLL, FV, SV                      | 47   | 7 | 26.7 | 6.5  |
| SBI30-MFA   | FL, FLL, HL, HLL, SL,<br>SLL         | 59   | 8 | 34.2 | 6.5  |
| SBI35-MFA   | FL, FLL, HL, HLL, SL,<br>SLL         | 69   | 8 | 39.7 | 6.5  |
| SBI45-MFA   | FL, FLL, HL, HLL, SL,<br>SLL         | 85   | 8 | 49.7 | 10.5 |
| SBI55-MFA   | FL, FLL, HL, HLL, SL,<br>SLL         | 98   | 9 | 56   | 10.5 |
| SBI65-MFA   | FL, FLL, SL, SLL                     | 123  | 9 | 69   | 10.5 |