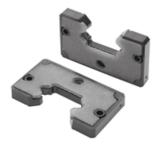

## **MF** Container Self Lubricant

Self-lubricant container MF is an option suitable for situations where re-lubrication is difficult or impossible to achieve.

Option MF consist of a small container filled with grease impregnated felt. The felt provides a continuous oil film directly and only on the four raceways of the rail profile. This results in a very precise and long-lived lubrication in exactly the most effective spots.

If option MF is selected, the block will be delivered without grease nipple.

Dimensions in mm.

\* MF contact surfaces are tolerance match to the guiderail to ensure perfect sealing

Rollco A/S • Skomagervej 13 E • 7100 Vejle • Danmark Tel. +45 75 52 26 66 • info@rollco.dk • CVR-nr. 26919010 Page Every care has been taken to ensure the accuracy of the information in this document, but we take no liability for any errors or omissions. We reserve the right to make changes without prior notice