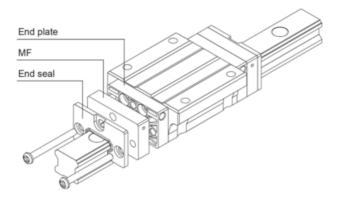

## **MF** Container Self Lubricant

Self-lubricant container MF is an option suitable for situations where re-lubrication is difficult or impossible to achieve.

Option MF consist of a small container filled with grease impregnated felt. The felt provides a continuous oil film directly and only on the four raceways of the rail profile. This results in a very precise and long-lived lubrication in exactly the most effective spots.

If option MF is selected, the block will be delivered without grease nipple.

Dimensions in mm.

\* MF contact surfaces are tolerance match to the guiderail to ensure perfect sealing

Rollco A/S • Skomagervej 13 E • 7100 Vejle • Danmark Tel. +45 75 52 26 66 • info@rollco.dk • CVR-nr. 26919010 Page Every care has been taken to ensure the accuracy of the information in this document, but we take no liability for any errors or omissions. We reserve the right to make changes without prior notice