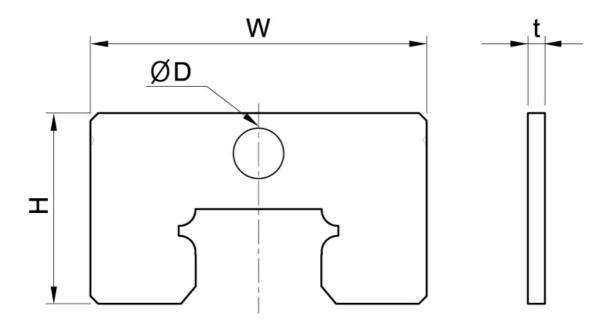

## **Dimensions**

| Designation | Block Type                           | W    | t   | Н    | D    |
|-------------|--------------------------------------|------|-----|------|------|
| SBI15-ZZA   | FL, FLL, HL, HLL, SL,<br>SLL, FV, SV | 33.4 | 1,2 | 20.2 | 4    |
| SBI20-ZZA   | FL, FLL, SL, SLL                     | 43.4 | 1.2 | 24.6 | 6.5  |
| SBI20-ZZB   | CL, CLL, FV, SV                      | 43.4 | 1.2 | 22.6 | 6.5  |
| SBI25-ZZA   | FL, FLL, HL, HLL, SL,<br>SLL         | 47   | 1.2 | 29.7 | 6.5  |
| SBI25-ZZB   | CL, CLL, FV, SV                      | 47   | 1.2 | 26.7 | 6.5  |
| SBI30-ZZA   | FL, FLL, HL, HLL, SL,<br>SLL         | 59   | 1.2 | 34.2 | 6.5  |
| SBI35-ZZA   | FL, FLL, HL, HLL, SL,<br>SLL         | 69   | 1.2 | 39.7 | 6.5  |
| SBI45-ZZA   | FL, FLL, HL, HLL, SL,<br>SLL         | 85   | 1.2 | 49.7 | 10.5 |
| SBI55-ZZA   | FL, FLL, HL, HLL, SL,<br>SLL         | 98   | 1.2 | 56   | 10.5 |
| SBI65-ZZA   | FL, FLL, SL, SLL                     | 123  | 1.2 | 69   | 10.5 |