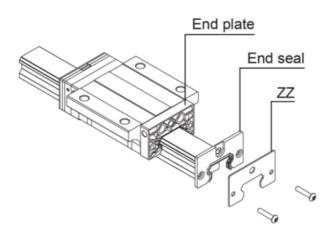

## **ZZ Steel Scraper**

Steel scrapers are used as outer shields if there is a need to wipe off large and potentially stick debris from the rail.

The steel scraper will protect and enhance the lifetime of the sealing system behind them.

Works both with the standard seal and option MF and DF.

Dimensions in mm.