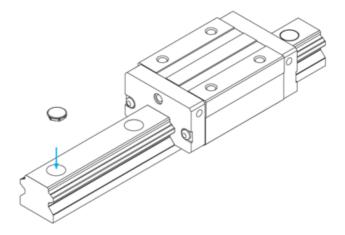

## **RC** Cap

Contaminants invade into the bolt holes of the rail and pollute the inside of the bearing. You can use hole caps made from hardened rubber to fill the holes. RC caps are provided with the rails.