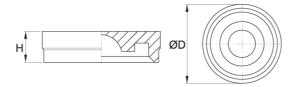

Dimensions in mm.

## **Dimensions**

| Designation | Compatible with | н          | D           |
|-------------|-----------------|------------|-------------|
| RC 15       | SBI 15          | 1.3 (±0.1) | 7.6 (±0.1)  |
| RC 20       | SBI 20          | 3.5 (±0.1) | 9.6 (±0.1)  |
| RC 25       | SBI 25          | 2.8 (±0.1) | 11.1 (±0.1) |
| RC 30       | SBI 30, 35      | 3.7 (±0.1) | 14.2 (±0.1) |
| RC 45       | SBI 45          | 4.7 (±0.1) | 20.2 (±0.1) |
| RC 55       | SBI 55          | 6 (±0.1)   | 23.2 (±0.1) |
| RC 65       | SBI 65          | 6 (±0.1)   | 26.2 (±0.1) |