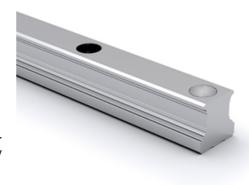

## **Metal-Plastic Cap**

The top of the cap is made of stainless steel and prevents dirt or scrap from piling up in the bolt hole, which may affect the end seal function.

The lower part of the cap is made of plastic and can be installed directly on the standard rail. There is no need to conduct other fine slot milling for bolt-hole.

The bolt-hole chamfer for standard rail is C0.2 mm. A non-bolt-hole chamfer rail is available on request for absolutely dust-proof applications. Please contact us for more information.

The cap is designed with supporting block to prop up the cap, fix the screw stably and prevent it from sinking.