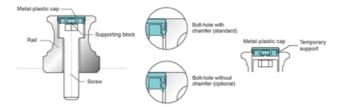

## **Metal-Plastic Cap**

The top of the cap is made of stainless steel and prevents dirt or scrap from piling up in the bolt hole, which may affect the end seal function.

The lower part of the cap is made of plastic and can be installed directly on the standard rail. There is no need to conduct other fine slot milling for bolt-hole.

The bolt-hole chamfer for standard rail is C0.2 mm. A non-bolt-hole chamfer rail is available on request for absolutely dust-proof applications. Please contact us for more information.

The cap is designed with supporting block to prop up the cap, fix the screw stably and prevent it from sinking.

Dimensions in mm.

Cap before hammering (Plastic support)

Plastic support after hammering (8 supporting block become deformed, and fit with the screw.)