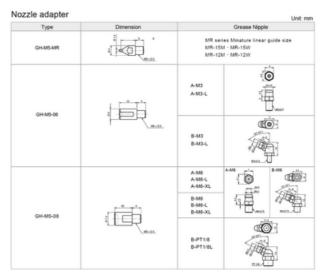

## **Lubrication kit GP-PT1/8-01**

The Lubrication Kit is with a supply nozzle (GT-1/8-M5) and three kinds of different nozzle adaptors(GH-M5-MR, GH-M5-06, GH-M5-08). The supply nozzle can be mount on the main body of common manual or pneumatic grease gun with PT1/8 tapped connector available on the market.

## **General Data**

| Designation                 | Description                                             |
|-----------------------------|---------------------------------------------------------|
| Lubrication kit GP-PT1/8-01 | Nozzle adaptors (GH-M5-MR, GH-M5-06, GH-M5-08) included |