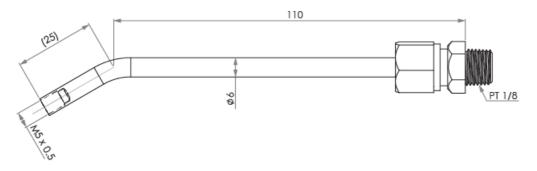

## **Lubrication kit GP-PT1/8-01**

The Lubrication Kit is with a supply nozzle (GT-1/8-M5) and three kinds of different nozzle adaptors(GH-M5-MR, GH-M5-06, GH-M5-08). The supply nozzle can be mount on the main body of common manual or pneumatic grease gun with PT1/8 tapped connector available on the market.