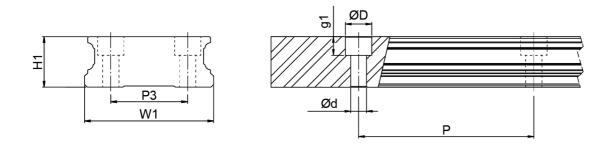

## Dimensions

| Designation | H1   | W1 | D x d x g1      | Hole Pitch (P) | P3 |
|-------------|------|----|-----------------|----------------|----|
| WRC21/15    | 14.4 | 37 | 7.5 x 4.5 x 5.3 | 50             | 22 |
| WRC27/20    | 18.5 | 42 | 7.5 x 4.5 x 5.3 | 60             | 24 |