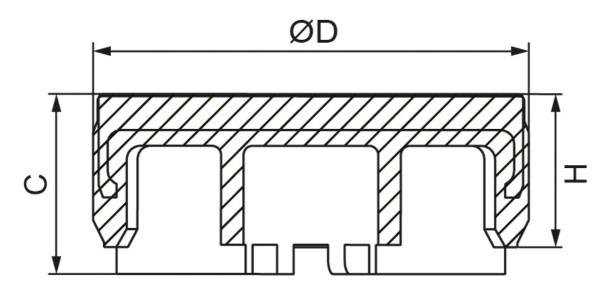

## Dimensions

| Designation | н   | C   | D   |
|-------------|-----|-----|-----|
| MPC-A4      | 1.7 | 2.0 | 7.7 |

Rollco A/S • Skomagervej 13 E • 7100 Vejle • Danmark Tel. +45 75 52 26 66 • info@rollco.dk • CVR-nr. 26919010 Every care has been taken to ensure the accuracy of the information in this document, but we take no liability for any errors or omissions. We reserve the right to make changes without prior notice.