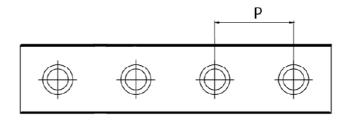

## Dimensions

| Designation | H1   | W1 | D x d x g1    | Hole Pitch (P) |
|-------------|------|----|---------------|----------------|
| RMG25       | 24.5 | 23 | 11 x 7 x 11.5 | 30             |
| RMG35       | 32   | 34 | 15 x 9 x 17   | 40             |
| RMG45       | 40   | 45 | 20 x 14 x 19  | 52.5           |
| RMG55       | 48   | 53 | 24 x 16 x 22  | 60             |
| RMG65       | 55   | 63 | 26 x 18 x 26  | 75             |