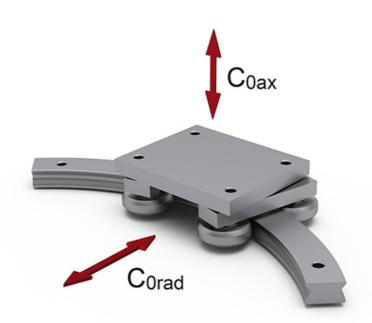

## **General Data**

| Designation | Weight (kg) | Load Capacity C0ax (N) | Load Capacity C0rad (N) |  |  |
|-------------|-------------|------------------------|-------------------------|--|--|
| ССТ08       | 0.45        | 400                    | 570                     |  |  |
| CCT11       | 1.10        | 1130                   | 1615                    |  |  |