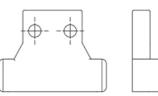

## **ZK-WCS Wipers**

Pair of wipers for CSW/CSWK-sliders. To keep the raceways free of contamination and ensure a longer service life.

For CSW/CSWK-sliders, the wipers are delivered unassembled and need to be correctly oriented and laterally adjusted to the rail. In cases when a complete system of rail + slider(s) is ordered, wipers are already assembled, oriented, and adjusted to the rail.



Rollco A/S • Skomagervej 13 E • 7100 Vejle • Danmark Tel. +45 75 52 26 66 • info@rollco.dk • CVR-nr. 26919010

## **General Data**



Wiper WCST for T-rail



Wiper WCSU for U-rail



## Wiper WCSK for K-rail

| Designation | Size | Compatible with |
|-------------|------|-----------------|
| ZK-WCST18   | 18   | T-rail          |
| ZK-WCST28   | 28   | T-rail          |
| ZK-WCST43   | 43   | T-rail          |
| ZK-WCST63   | 63   | T-rail          |
| ZK-WCSU18   | 18   | U-rail          |
| ZK-WCSU28   | 28   | U-rail          |
| ZK-WCSU43   | 43   | U-rail          |
| ZK-WCSU63   | 63   | U-rail          |
| ZK-WCSK43   | 43   | K-rail          |
| ZK-WCSK63   | 63   | K-rail          |