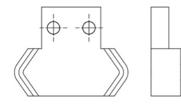

## **ZK-WCS Wipers**

Pair of wipers for CSW/CSWK-sliders. To keep the raceways free of contamination and ensure a longer service life.

For CSW/CSWK-sliders, the wipers are delivered unassembled and need to be correctly oriented and laterally adjusted to the rail. In cases when a complete system of rail + slider(s) is ordered, wipers are already assembled, oriented, and adjusted to the rail.



Rollco A/S • Skomagervej 13 E • 7100 Vejle • Danmark Tel. +45 75 52 26 66 • info@rollco.dk • CVR-nr. 26919010

## **General Data**



Wiper WCST for T-rail



Wiper WCSU for U-rail



## Wiper WCSK for K-rail

| Designation | Size | Compatible with |
|-------------|------|-----------------|
| ZK-WCST18   | 18   | T-rail          |
| ZK-WCST28   | 28   | T-rail          |
| ZK-WCST43   | 43   | T-rail          |
| ZK-WCST63   | 63   | T-rail          |
| ZK-WCSU18   | 18   | U-rail          |
| ZK-WCSU28   | 28   | U-rail          |
| ZK-WCSU43   | 43   | U-rail          |
| ZK-WCSU63   | 63   | U-rail          |
| ZK-WCSK43   | 43   | K-rail          |
| ZK-WCSK63   | 63   | K-rail          |