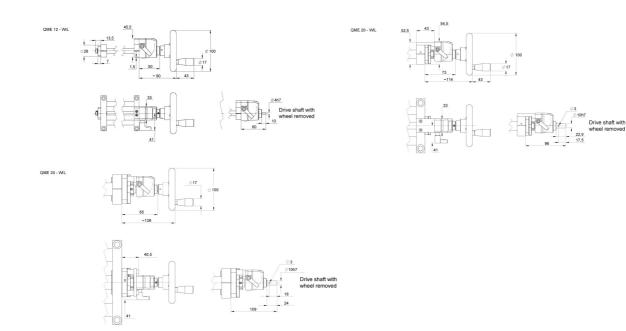

Dimensions in mm.

## **General Data**

| Designation | Compatible with |
|-------------|-----------------|
| QME12-WIL   | QME12           |
| QME20-WIL   | QME20           |
| QME30-WIL   | QME30           |

Rollco A/S • Skomagervej 13 E • 7100 Vejle • Danmark Tel. +45 75 52 26 66 • info@rollco.dk • CVR-nr. 26919010 Every care has been taken to ensure the accuracy of the information in this document, but we take no liability for any errors or omissions. We reserve the right to make changes without prior notice.