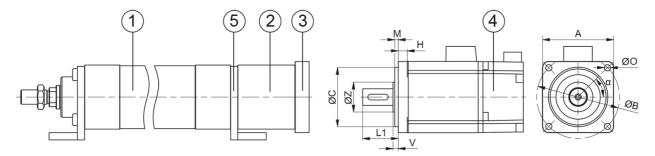

## **General Data**

- 1. PNCE
- 2. Motor adapter housing
- 3. Motor flange
- 4. Motor
- 5. Mounting attachment HGL/HGLL

| Designation | Remark                                                                              |
|-------------|-------------------------------------------------------------------------------------|
| VK          | Measurements depending on motor dimensions. Contact Rollco for further information. |