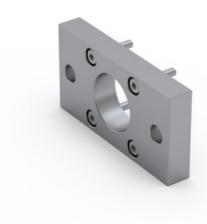

## Flange mounting MAFL

Dimensions in mm.

Mounting screws are included.

Material: Anodized aluminium

## **Dimensions**

**Fixed support** 

| Designation      | L1 | L2 | L3 | L4 | L5 | L6 | L7  | D1 | D2  |
|------------------|----|----|----|----|----|----|-----|----|-----|
| MAFL 25 - 108624 | 55 | 29 | 8  | 43 | -  | 21 | 5.1 | 18 | 2.9 |
| MAFL 32 - 108625 | 70 | 36 | 10 | 55 | -  | 22 | 5.5 | 20 | 4.5 |
| MAFL 45 - 108626 | 80 | 50 | 10 | 65 | 32 | 32 | 3.5 | 26 | 6.6 |

| Designation      | D3  | D4  |
|------------------|-----|-----|
| MAFL 25 - 108624 | 5.5 | 5.5 |
| MAFL 32 - 108625 | 6.5 | 8   |
| MAFL 45 - 108626 | 7   | 11  |