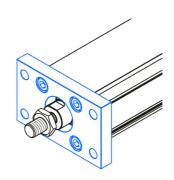

## Flange mounting MAFL

Dimensions in mm.

Mounting screws are included.

Material: Anodized aluminium

## **General Data**

| Designation      | Description | Compatible with | Material           | Fmax (N) | Mass (kg) |
|------------------|-------------|-----------------|--------------------|----------|-----------|
| MAFL 25 - 108624 | MAFL 25     | MCE 25          | Anodized aluminium | F MCE    | 0.03      |
| MAFL 32 - 108625 | MAFL 32     | MCE 32          | Anodized aluminium | F MCE    | 0.06      |
| MAFL 45 - 108626 | MAFL 45     | MCE 45          | Anodized aluminium | F MCE    | 0.11      |