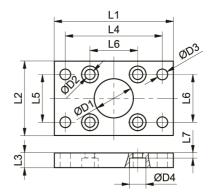

## **Dimensions**

**Fixed support** 

| Designation      | L1 | L2 | L3 | L4 | L5 | L6 | L7  | D1 | D2  |
|------------------|----|----|----|----|----|----|-----|----|-----|
| MAFL 25 - 108624 | 55 | 29 | 8  | 43 | -  | 21 | 5.1 | 18 | 2.9 |
| MAFL 32 - 108625 | 70 | 36 | 10 | 55 | -  | 22 | 5.5 | 20 | 4.5 |
| MAFL 45 - 108626 | 80 | 50 | 10 | 65 | 32 | 32 | 3.5 | 26 | 6.6 |

| Designation      | D3  | D4  |
|------------------|-----|-----|
| MAFL 25 - 108624 | 5.5 | 5.5 |
| MAFL 32 - 108625 | 6.5 | 8   |
| MAFL 45 - 108626 | 7   | 11  |