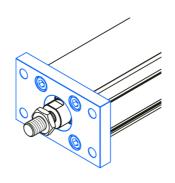

## Flange mounting MAFL

Dimensions in mm.

Mounting screws are included.

Material: Anodized aluminium

## **General Data**

| Designation      | Description | Compatible with | Material           | Fmax (N) | Mass (kg) |
|------------------|-------------|-----------------|--------------------|----------|-----------|
| MAFL 25 - 108624 | MAFL 25     | MCE 25          | Anodized aluminium | F MCE    | 0.03      |
| MAFL 32 - 108625 | MAFL 32     | MCE 32          | Anodized aluminium | F MCE    | 0.06      |
| MAFL 45 - 108626 | MAFL 45     | MCE 45          | Anodized aluminium | F MCE    | 0.11      |