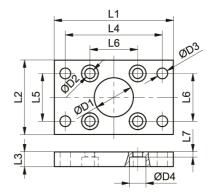

## Flange mounting MAFL

Dimensions in mm.

Mounting screws are included.

Material: Anodized aluminium

## **Dimensions**

**Fixed support** 

| Designation      | L1 | L2 | L3 | L4 | L5 | L6 | L7  | D1 | D2  |
|------------------|----|----|----|----|----|----|-----|----|-----|
| MAFL 25 - 108624 | 55 | 29 | 8  | 43 | -  | 21 | 5.1 | 18 | 2.9 |
| MAFL 32 - 108625 | 70 | 36 | 10 | 55 | -  | 22 | 5.5 | 20 | 4.5 |
| MAFL 45 - 108626 | 80 | 50 | 10 | 65 | 32 | 32 | 3.5 | 26 | 6.6 |

| Designation      | D3  | D4  |
|------------------|-----|-----|
| MAFL 25 - 108624 | 5.5 | 5.5 |
| MAFL 32 - 108625 | 6.5 | 8   |
| MAFL 45 - 108626 | 7   | 11  |