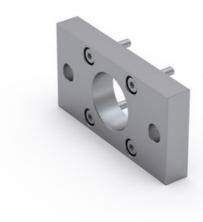

## Flange mounting MAFL

Dimensions in mm.

Mounting screws are included.

Material: Anodized aluminium

## **Dimensions**

**Fixed support** 

| Designation      | L1 | L2 | L3 | L4 | L5 | L6 | L7  | D1 | D2  |
|------------------|----|----|----|----|----|----|-----|----|-----|
| MAFL 25 - 108624 | 55 | 29 | 8  | 43 | -  | 21 | 5.1 | 18 | 2.9 |
| MAFL 32 - 108625 | 70 | 36 | 10 | 55 | -  | 22 | 5.5 | 20 | 4.5 |
| MAFL 45 - 108626 | 80 | 50 | 10 | 65 | 32 | 32 | 3.5 | 26 | 6.6 |

| Designation      | D3  | D4  |
|------------------|-----|-----|
| MAFL 25 - 108624 | 5.5 | 5.5 |
| MAFL 32 - 108625 | 6.5 | 8   |
| MAFL 45 - 108626 | 7   | 11  |