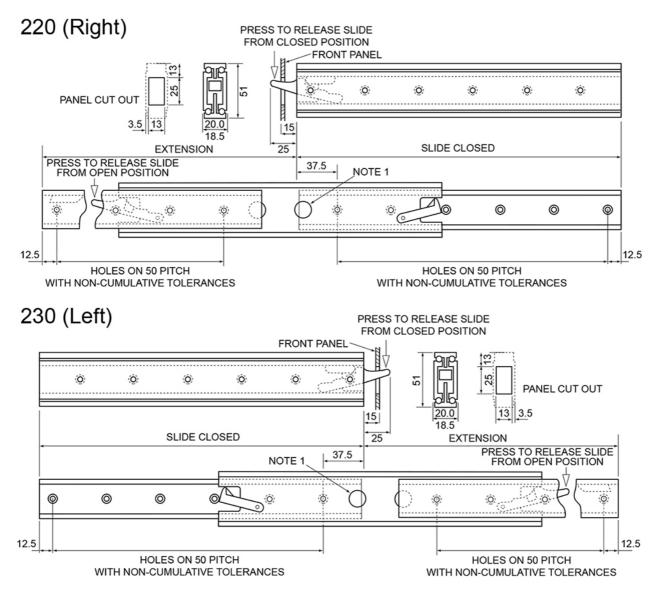

## 220 (Right) & 230 (Left) Lock in / Lock out - 100% Extension

Note 1: 15 mm dia. holes in centre allow easy access to fixing holes. M5 countersunk head screws to BS4183 are recommended for fixing.

Note 2: Elongated holes should be provided in either the framework or chassis to give adjustment if it is necessary for the panel to fit tight against the framework.

All dimensions in mm. Please contact us for CAD-files.

System Load Capacity value refers to a pair of rails.

Material: Aluminium 6063A TF. Anodized to ISO 7599 AA10. Extension: 100%