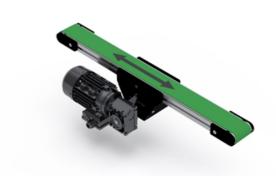

## BF40M

This is a selection of BF40M standard conveyor sizes. Given speeds are based on using an MS63B-4 with the appropriate SB030 gear.

Recommended max. load 75 kg. The recommended max load is evenly spread over the entire conveyor and is in relation to a nominal width and length.