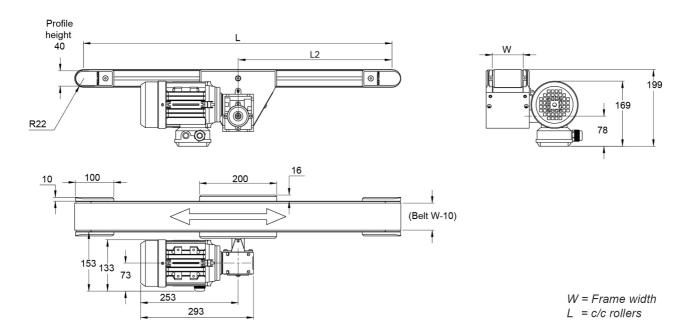

## BF40M

This is a selection of BF40M standard conveyor sizes. Given speeds are based on using an MS63B-4 with the appropriate SB030 gear.

Recommended max. load 75 kg. The recommended max load is evenly spread over the entire conveyor and is in relation to a nominal width and length.

Dimensions in mm.

For other dimensions please contact Rollco.

Length (mm): Up to 4000

Gear ratio (I): 5 / 7.5 / 10 / 15 / 20 / 25 / 30 / 40 / 50 Speed (m/min): 37 (37.3) / 25 (24.9) / 19 (18.7) / 12 (12.4) /

9 (9.4) / 8 (7.5) / 6 (6.2) / 5 (4.7) / 4 (3.7)

Drive side: Right/left

Motor Position: Horizontal/vertical — 1-4

## **General Data**

| Designation | Width (mm) |
|-------------|------------|
| BF40M - 40  | 40         |
| BF40M - 80  | 80         |
| BF40M - 120 | 120        |
| BF40M - 160 | 160        |
| BF40M - 200 | 200        |
| BF40M - 250 | 250        |
| BF40M - 300 | 300        |
| BF40M - 350 | 350        |
| BF40M - 400 | 400        |