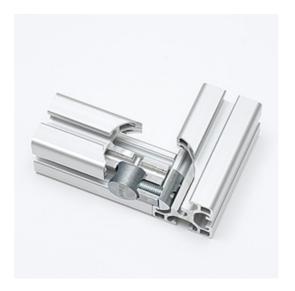

## **Universal Connectors**

Links two aluminium profiles. Supplied with slot nut and

screw.

Material: Galvanised die-cast zinc Dummy plug material: PVC, black

System: 30 - Slot 6; 20 - Slot 5

Type: Fasteners

## **General Data**

| Designation | Description                                                                                                         | System      | A   | D    | Н    |
|-------------|---------------------------------------------------------------------------------------------------------------------|-------------|-----|------|------|
| PV4020      | Set of universal<br>connectors with guide<br>lug and 4 mm hole;<br>M4 slot nut and<br>cheese head screw<br>included | 20 - Slot 5 | 5.4 | 11.8 | 8.5  |
| PV3015      | Set of universal<br>connectors with guide<br>lug and 6 mm hole;<br>M6 slot nut and<br>cheese head screw<br>included | 30 - Slot 6 | 9.3 | 15.7 | 12.5 |