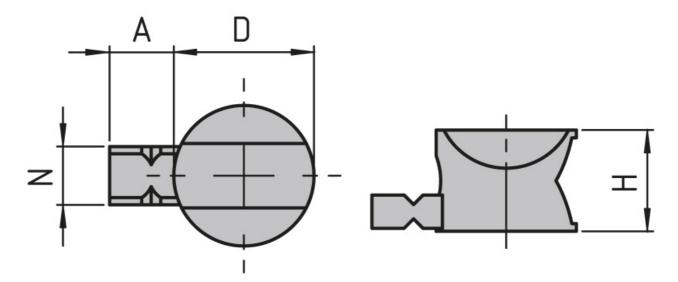

## **General Data**

| Designation | Description                                                                                                         | System      | A   | D    | Н    |
|-------------|---------------------------------------------------------------------------------------------------------------------|-------------|-----|------|------|
| PV4020      | Set of universal<br>connectors with guide<br>lug and 4 mm hole;<br>M4 slot nut and<br>cheese head screw<br>included | 20 - Slot 5 | 5.4 | 11.8 | 8.5  |
| PV3015      | Set of universal<br>connectors with guide<br>lug and 6 mm hole;<br>M6 slot nut and<br>cheese head screw<br>included | 30 - Slot 6 | 9.3 | 15.7 | 12.5 |