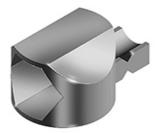

## **Universal Connectors**

Links two aluminium profiles. Supplied with slot nut and

screw.

Material: Galvanised die-cast zinc Dummy plug material: PVC, black

System: 30 - Slot 6; 20 - Slot 5

Type: Fasteners