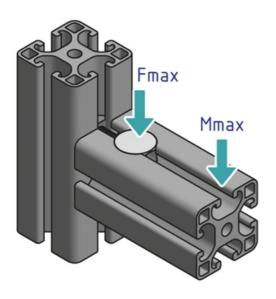

| Designation | Fmax (N) | Mmax (Nm) |
|-------------|----------|-----------|
| PV4020      | 400      | 12        |
| PV3015      | 1250     | 35        |