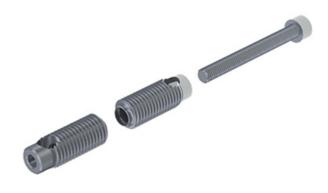

## **Automatic Butt Connector**

Use the automatic butt connector to quickly and easily link the face ends of two profiles from the same series without having to machine the profiles beforehand. Best practice is to use the automatic butt connectors in pairs. You may need several pairs, depending on the size and load on the profiles. Package includes the screw and cutting bush. Note: The load values refer to connectors installed in pairs