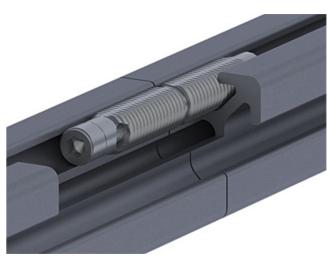

## **Automatic Butt Connector**

Use the automatic butt connector to quickly and easily link the face ends of two profiles from the same series without having to machine the profiles beforehand. Best practice is to use the automatic butt connectors in pairs. You may need several pairs, depending on the size and load on the profiles. Package includes the screw and cutting bush. Note: The load values refer to connectors installed in pairs