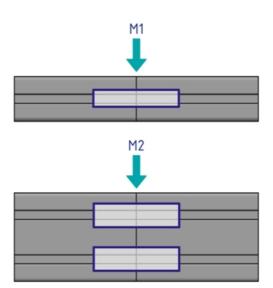

## **Automatic Butt Connector**

Use the automatic butt connector to quickly and easily link the face ends of two profiles from the same series without having to machine the profiles beforehand. Best practice is to use the automatic butt connectors in pairs. You may need several pairs, depending on the size and load on the profiles. Package includes the screw and cutting bush. Note: The load values refer to connectors installed in pairs

## **General Data**

| Designation | Description                      | System      | M (Nm)                     | F (N) |
|-------------|----------------------------------|-------------|----------------------------|-------|
| PV4040      | Set of automatic butt connectors | 20 - Slot 5 | 22                         | 1500  |
| PV1209      | Set of automatic butt connectors | 20 - Slot 5 | 22                         | 1500  |
| PV3050      | Set of automatic butt connectors | 30 - Slot 6 | 45                         | 1800  |
| PV1210      | Set of automatic butt connectors | 30 - Slot 6 | 45                         | 1800  |
| PV1105      | Set of automatic butt connectors | 40 - Slot 8 | 140 (40x40L) / 170 (40x40) | 4500  |