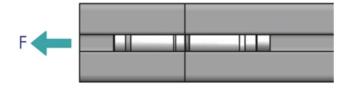

## **General Data**

| Designation | Description                      | System      | M (Nm)                     | F (N) |
|-------------|----------------------------------|-------------|----------------------------|-------|
| PV4040      | Set of automatic butt connectors | 20 - Slot 5 | 22                         | 1500  |
| PV1209      | Set of automatic butt connectors | 20 - Slot 5 | 22                         | 1500  |
| PV3050      | Set of automatic butt connectors | 30 - Slot 6 | 45                         | 1800  |
| PV1210      | Set of automatic butt connectors | 30 - Slot 6 | 45                         | 1800  |
| PV1105      | Set of automatic butt connectors | 40 - Slot 8 | 140 (40x40L) / 170 (40x40) | 4500  |