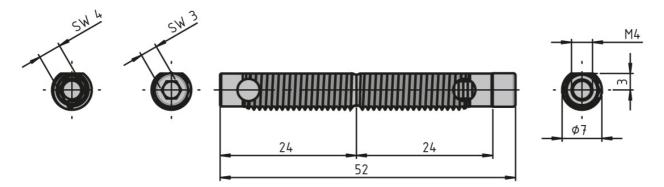

## **Automatic Butt Connector**

Use the automatic butt connector to quickly and easily link the face ends of two profiles from the same series without having to machine the profiles beforehand. Best practice is to use the automatic butt connectors in pairs. You may need several pairs, depending on the size and load on the profiles. Package includes the screw and cutting bush. Note: The load values refer to connectors installed in pairs