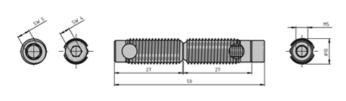

System: 30 - Slot 6; 20 - Slot 5; 40 - Slot 8

Type: Fasteners

## **General Data**

| Designation | Description                      | System      | M (Nm)                     | F (N) |
|-------------|----------------------------------|-------------|----------------------------|-------|
| PV4040      | Set of automatic butt connectors | 20 - Slot 5 | 22                         | 1500  |
| PV1209      | Set of automatic butt connectors | 20 - Slot 5 | 22                         | 1500  |
| PV3050      | Set of automatic butt connectors | 30 - Slot 6 | 45                         | 1800  |
| PV1210      | Set of automatic butt connectors | 30 - Slot 6 | 45                         | 1800  |
| PV1105      | Set of automatic butt connectors | 40 - Slot 8 | 140 (40x40L) / 170 (40x40) | 4500  |