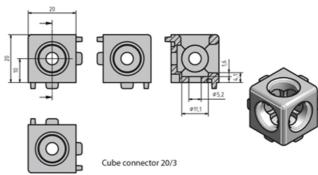

## **Cube Connector**

Links up to three aluminium profiles at a right angle, use the caps to cover the holes.

Cube connector material: Die-cast aluminium

Cap material: Plastic (PE)

Mounting material WV20: M5 × 14 pan head screw

## **General Data**

| Designation | Description                                                                              | System      | ESD |
|-------------|------------------------------------------------------------------------------------------|-------------|-----|
| PV1224      | Cube connector 20/2, uncoated aluminium, 2 black PE caps and mounting kit included       | 20 - Slot 5 | Yes |
| PV1225      | Cube connector 20/2, silver coated aluminium, 2 silver PE caps and mounting kit included | 20 - Slot 5 |     |
| PV1226      | Cube connector 20/3, uncoated aluminium, 3 black PE caps and mounting kit included       | 20 - Slot 5 | Yes |
| PV1227      | Cube connector 20/3, silver coated aluminium, 3 silver PE caps and mounting kit included | 20 - Slot 5 | -   |
| PA1211      | Black cap for cube connector 20                                                          | 20 - Slot 5 | -   |
| PA1212      | Silver cap for cube connector 20                                                         | 20 - Slot 5 | -   |