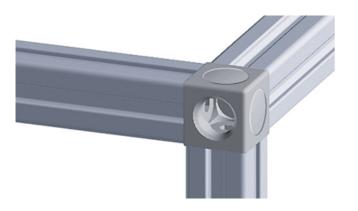

## **Cube Connector**

Links up to three aluminium profiles at a right angle, use the caps to cover the holes.

Cube connector material: Die-cast aluminium

Cap material: Plastic (PE)

Mounting material WV20: M5 × 14 pan head screw

(ISO7380)

Mounting material WV40: M8 × 25 countersunk screw

(DIN7991)

Note: The caps in the sets are not ESD-ready.

**System:** 20 - Slot 5 **Type:** Fasteners