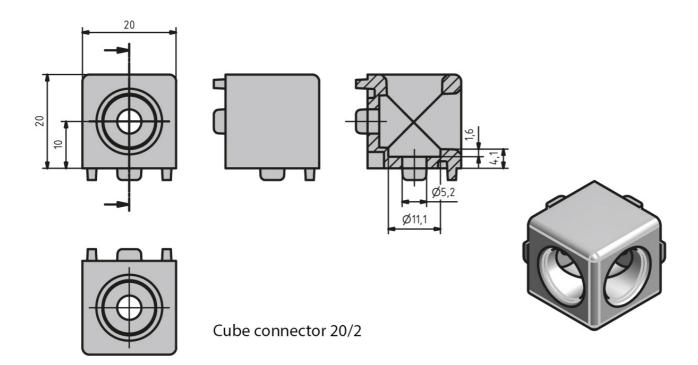

## **Cube Connector**

Links up to three aluminium profiles at a right angle, use the caps to cover the holes.

Cube connector material: Die-cast aluminium

Cap material: Plastic (PE)

Mounting material WV20: M5 × 14 pan head screw

## **General Data**

| Designation | Description                                                                              | System      | ESD |
|-------------|------------------------------------------------------------------------------------------|-------------|-----|
| PV1224      | Cube connector 20/2, uncoated aluminium, 2 black PE caps and mounting kit included       | 20 - Slot 5 | Yes |
| PV1225      | Cube connector 20/2, silver coated aluminium, 2 silver PE caps and mounting kit included | 20 - Slot 5 |     |
| PV1226      | Cube connector 20/3, uncoated aluminium, 3 black PE caps and mounting kit included       | 20 - Slot 5 | Yes |
| PV1227      | Cube connector 20/3, silver coated aluminium, 3 silver PE caps and mounting kit included | 20 - Slot 5 | -   |
| PA1211      | Black cap for cube connector 20                                                          | 20 - Slot 5 | -   |
| PA1212      | Silver cap for cube connector 20                                                         | 20 - Slot 5 | -   |