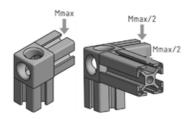

## Cube connector 20 loads

| Туре                | Mmax (Nm) | Mmax/2 (Nm) |
|---------------------|-----------|-------------|
| Cube connector 20/2 | 15        |             |
| Cube connector 20/3 |           | 18          |