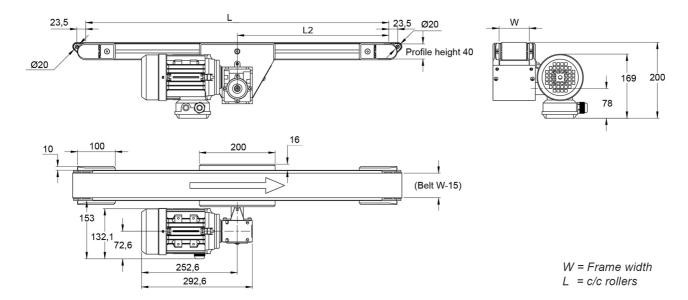

Dimensions in mm.

For other dimensions please contact Rollco.

Length (mm): Up to 4000 Gear ratio (I): 5 / 7.5 / 10 / 15 / 20 / 25 / 30 / 40 / 50 Speed (m/min): 37 (37.3) / 25 (24.9) / 19 (18.7) / 12 (12.4) / 9 (9.4) / 8 (7.5) / 6 (6.2) / 5 (4.7) / 4 (3.7) Drive side: Right/left Motor Position: Horizontal/vertical — 1-4

| Gear ratio (I) | Speed (m/min) |
|----------------|---------------|
| 5              | 37 (37,3)     |
| 7,5            | 25 (24,9)     |
| 10             | 19 (18,7)     |
| 15             | 12 (12,4)     |
| 20             | 9 (9,4)       |
| 25             | 8 (7,5)       |
| 30             | 6 (6,2)       |
| 40             | 5 (4,7)       |
| 50             | 4 (3,7)       |