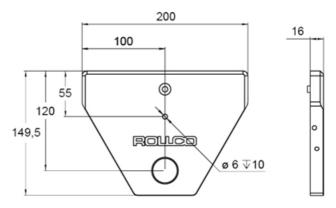

## **BF40M Drive holder**

Rollco A/S • Skomagervej 13 E • 7100 Vejle • Danmark Tel. +45 75 52 26 66 • info@rollco.dk • CVR-nr. 26919010