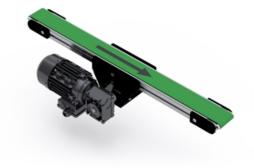

## **BF40MDK**

This is a selection of BF40MDK standard conveyor sizes. Given speeds are based on using an MS63B-4 with the appropriate SB030 gear.

Recommended max. load 75 kg. The recommended max load is evenly spread over the entire conveyor and is in relation to a nominal width and length.

## **General Data**

| Designation   | Width (mm) |
|---------------|------------|
| BF40MDK - 40  | 40         |
| BF40MDK - 80  | 80         |
| BF40MDK - 120 | 120        |
| BF40MDK - 160 | 160        |
| BF40MDK - 200 | 200        |
| BF40MDK - 250 | 250        |
| BF40MDK - 300 | 300        |
| BF40MDK - 350 | 350        |
| BF40MDK - 400 | 400        |