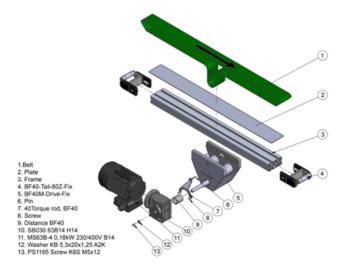

## **BF40M Drive holder**

Rollco A/S • Skomagervej 13 E • 7100 Vejle • Danmark Tel. +45 75 52 26 66 • info@rollco.dk • CVR-nr. 26919010