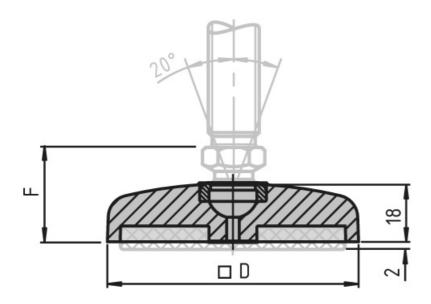

## **General Data**

| Designation | Description                                                    | D       | F    | Carrying Capacity<br>(kg) | Size |
|-------------|----------------------------------------------------------------|---------|------|---------------------------|------|
| PZ5188      | Square base for hinged knuckle feet                            | 59 × 59 | 29.5 | 2500                      | 60   |
| PZ5189      | Square base for<br>hinged knuckle feet<br>with anti-slip plate | 59 × 59 | 29.5 | 2500                      | 60   |
| PZ5190      | Square base for<br>hinged knuckle feet                         | 79 × 79 | 29.5 | 3000                      | 80   |
| PZ5191      | Square base for<br>hinged knuckle feet<br>with anti-slip plate | 79 × 79 | 29.5 | 3000                      | 80   |
| PZ5192      | Square base for<br>hinged knuckle feet                         | 99 × 99 | 29.5 | 3500                      | 100  |
| PZ5193      | Square base for<br>hinged knuckle feet<br>with anti-slip plate | 99 × 99 | 29.5 | 3500                      | 100  |