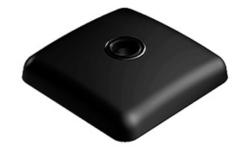

## **Square Base for Hinged Knuckle Feet, Ball 15**

Pivoting knuckle foot for levelling out uneven floors.

Material: Die-cast zinc with a black powder coat

Matching threaded rod: Threaded rod for hinged knuckle
foot, ball 15

## **General Data**

| Designation | Description                                                    | D       | F    | Carrying Capacity<br>(kg) | Size |
|-------------|----------------------------------------------------------------|---------|------|---------------------------|------|
| PZ5188      | Square base for hinged knuckle feet                            | 59 × 59 | 29.5 | 2500                      | 60   |
| PZ5189      | Square base for<br>hinged knuckle feet<br>with anti-slip plate | 59 × 59 | 29.5 | 2500                      | 60   |
| PZ5190      | Square base for<br>hinged knuckle feet                         | 79 × 79 | 29.5 | 3000                      | 80   |
| PZ5191      | Square base for<br>hinged knuckle feet<br>with anti-slip plate | 79 × 79 | 29.5 | 3000                      | 80   |
| PZ5192      | Square base for<br>hinged knuckle feet                         | 99 × 99 | 29.5 | 3500                      | 100  |
| PZ5193      | Square base for<br>hinged knuckle feet<br>with anti-slip plate | 99 × 99 | 29.5 | 3500                      | 100  |