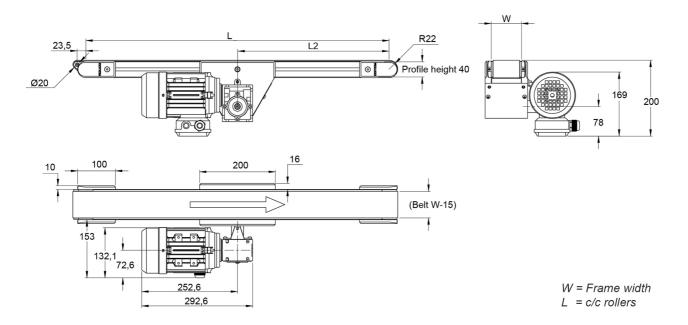

Dimensions in mm.

For other dimensions please contact Rollco.

Length (mm): Up to 4000

Gear ratio (I): 5 / 7.5 / 10 / 15 / 20 / 25 / 30 / 40 / 50 Speed (m/min): 37 (37.3) / 25 (24.9) / 19 (18.7) / 12 (12.4) /

## **General Data**

| Designation   | Width (mm) |
|---------------|------------|
| BF40MIK - 40  | 40         |
| BF40MIK - 80  | 80         |
| BF40MIK - 120 | 120        |
| BF40MIK - 160 | 160        |
| BF40MIK - 200 | 200        |
| BF40MIK - 250 | 250        |
| BF40MIK - 300 | 300        |
| BF40MIK - 350 | 350        |
| BF40MIK - 400 | 400        |