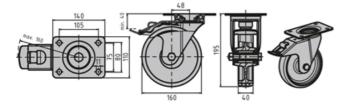

## Required accessories:

M10×16 screw (ISO4762), A10.5 washer (DIN125),

1FSt lock washer for fastening the castor on the mounting plate.

Hammer head screw, flanged nut, M12 or S12 centre bolt for

fastening the mounting plate on the profile frame.

System: 30 - Slot 6; 40 - Slot 8; 20 - Slot 5

Type: Castors