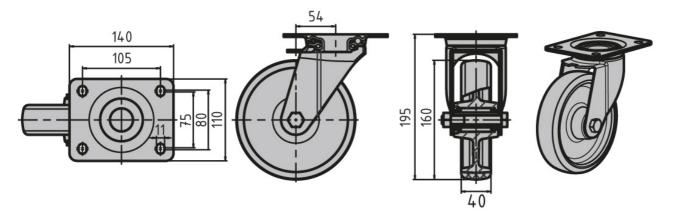

## **Heavy-Duty Castor**

Heavy-duty castor with fitted flange.

Sold as lockable and non-lockable steering castor and fixed castor.

Particularly sturdy for use in workshops.

The castors run extremely smooth.

Material: Galvanised steel; transparent chromate coating;

Wheel: TPU