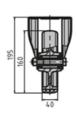

## **Heavy-Duty Castor**

Heavy-duty castor with fitted flange.

Sold as lockable and non-lockable steering castor and fixed castor.

Particularly sturdy for use in workshops.

The castors run extremely smooth.

Material: Galvanised steel; transparent chromate coating;

Wheel: TPU

## **General Data**

| Designation | Description              | F (N) |
|-------------|--------------------------|-------|
| PZ5231      | Lockable steering castor | 3000  |
| PZ5232      | Steering castor          | 3000  |
| PZ5233      | Fixed castor             | 3000  |