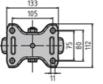

## Required accessories:

M10×16 screw (ISO4762), A10.5 washer (DIN125),

1FSt lock washer for fastening the castor on the mounting plate.

Hammer head screw, flanged nut, M12 or S12 centre bolt for

fastening the mounting plate on the profile frame.

System: 30 - Slot 6; 40 - Slot 8; 20 - Slot 5

Type: Castors