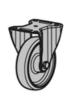

## **Heavy-Duty Castor**

Heavy-duty castor with fitted flange.

Sold as lockable and non-lockable steering castor and fixed castor.

Particularly sturdy for use in workshops.

The castors run extremely smooth.

Material: Galvanised steel; transparent chromate coating;

Wheel: TPU

## **General Data**

| Designation | Description              | F (N) |
|-------------|--------------------------|-------|
| PZ5231      | Lockable steering castor | 3000  |
| PZ5232      | Steering castor          | 3000  |
| PZ5233      | Fixed castor             | 3000  |