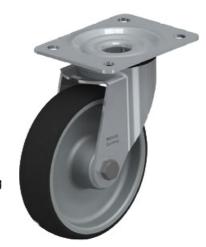

## **Heavy-Duty Castor**

Heavy-duty castor with fitted flange.

Sold as lockable and non-lockable steering castor and fixed castor.

Particularly sturdy for use in workshops.

The castors run extremely smooth.

## **General Data**

| Designation | Description              | F (N) |
|-------------|--------------------------|-------|
| PZ5231      | Lockable steering castor | 3000  |
| PZ5232      | Steering castor          | 3000  |
| PZ5233      | Fixed castor             | 3000  |