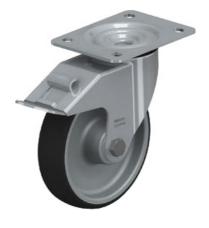

## **Heavy-Duty Castor**

Heavy-duty castor with fitted flange.

Sold as lockable and non-lockable steering castor and fixed castor.

Particularly sturdy for use in workshops.

The castors run extremely smooth.

## **General Data**

| Designation | Description              | F (N) |
|-------------|--------------------------|-------|
| PZ5231      | Lockable steering castor | 3000  |
| PZ5232      | Steering castor          | 3000  |
| PZ5233      | Fixed castor             | 3000  |