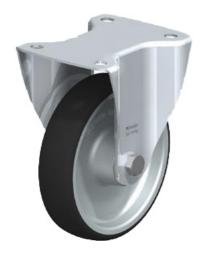

## **Heavy-Duty Castor**

Heavy-duty castor with fitted flange.

Sold as lockable and non-lockable steering castor and fixed castor.

Particularly sturdy for use in workshops.

The castors run extremely smooth.

## **General Data**

| Designation | Description              | F (N) |
|-------------|--------------------------|-------|
| PZ5231      | Lockable steering castor | 3000  |
| PZ5232      | Steering castor          | 3000  |
| PZ5233      | Fixed castor             | 3000  |