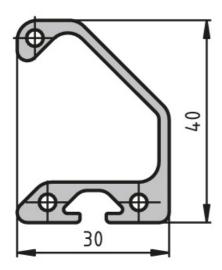

Material: Handle bar profile: Anodised aluminium; Caps:

Black plastic (PA), fibreglass reinforced

Mounting instruction: ESD-ready only if using notched slot

nuts.

System: 40 - Slot 8; 20 - Slot 5; 30 - Slot 6

## **General Data**

| Designation | Description                              | System      | ESD | Length |
|-------------|------------------------------------------|-------------|-----|--------|
| PP1440      | Handle bar profile                       | 20 - Slot 5 | Yes | 3000   |
| PA1055      | Set of caps for handle bars,<br>T = 4 mm | 20 - Slot 5 | -   | -      |