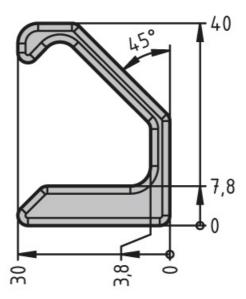

Material: Handle bar profile: Anodised aluminium; Caps:

Black plastic (PA), fibreglass reinforced

Mounting instruction: ESD-ready only if using notched slot

nuts.

System: 40 - Slot 8; 20 - Slot 5; 30 - Slot 6

## **General Data**

| Designation | Description                              | System      | ESD | Length |
|-------------|------------------------------------------|-------------|-----|--------|
| PP1440      | Handle bar profile                       | 20 - Slot 5 | Yes | 3000   |
| PA1055      | Set of caps for handle bars,<br>T = 4 mm | 20 - Slot 5 | -   | -      |