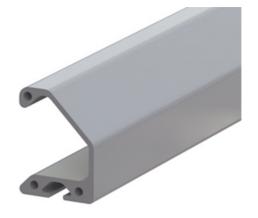

## **Natural Colour Handle Bar Profile**

Handle bar profile for general use on swing and sliding doors, drawers etc.

The ergonomic profile protects the hand against injury. The handle bar profile will give extra stability to surface elements it is attached to.