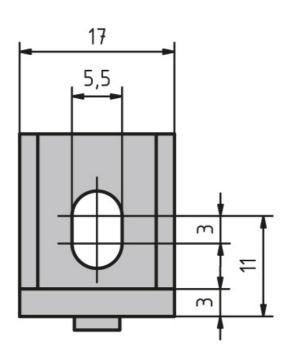

## Bracket 20 × 20

Material: Bracket: Die-cast zinc, uncoated and silver

powder coated.

Cap: Black plastic (PA)

Mounting kit: Galvanised steel

Mounting material:

2× M5 slot 5 slot nuts with step 2× M5 × 8 screw (DIN 6912)