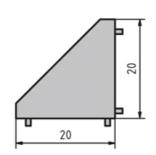

## Bracket 20 × 20

Material: Bracket: Die-cast zinc, uncoated and silver

powder coated.

Cap: Black plastic (PA)

Mounting kit: Galvanised steel

Mounting material:

2× M5 slot 5 slot nuts with step 2× M5 × 8 screw (DIN 6912)

## **General Data**

| Designation | Description                                                          | System      | ESD |
|-------------|----------------------------------------------------------------------|-------------|-----|
| PZ5005      | Bracket 20 × 20                                                      | 20 - Slot 5 | -   |
| PZ5006      | Bracket 20 × 20 with mounting material and ABDK                      | 20 - Slot 5 | Yes |
| PZ5007      | Bracket 20 × 20 silver powder coated with mounting material and ABDK | 20 - Slot 5 | -   |
| PA1203      | Cap 20 × 20                                                          | 20 - Slot 5 |     |