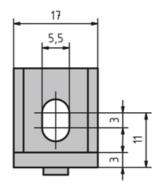

## Bracket 20 × 20

Material: Bracket: Die-cast zinc, uncoated and silver

powder coated.

Cap: Black plastic (PA)

Mounting kit: Galvanised steel

Mounting material:

2× M5 slot 5 slot nuts with step 2× M5 × 8 screw (DIN 6912)

## **General Data**

| Designation | Description                                                          | System      | ESD |
|-------------|----------------------------------------------------------------------|-------------|-----|
| PZ5005      | Bracket 20 × 20                                                      | 20 - Slot 5 | -   |
| PZ5006      | Bracket 20 × 20 with mounting material and ABDK                      | 20 - Slot 5 | Yes |
| PZ5007      | Bracket 20 × 20 silver powder coated with mounting material and ABDK | 20 - Slot 5 | -   |
| PA1203      | Cap 20 × 20                                                          | 20 - Slot 5 |     |