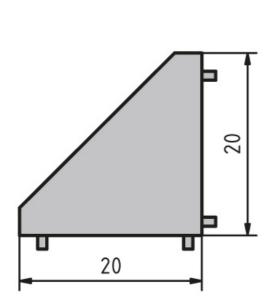

## Bracket 20 × 20

Material: Bracket: Die-cast zinc, uncoated and silver

powder coated.

Cap: Black plastic (PA)

Mounting kit: Galvanised steel

Mounting material:

2× M5 slot 5 slot nuts with step 2× M5 × 8 screw (DIN 6912)

## **General Data**

| Designation | Description                                                          | System      | ESD |
|-------------|----------------------------------------------------------------------|-------------|-----|
| PZ5005      | Bracket 20 × 20                                                      | 20 - Slot 5 | -   |
| PZ5006      | Bracket 20 × 20 with mounting material and ABDK                      | 20 - Slot 5 | Yes |
| PZ5007      | Bracket 20 × 20 silver powder coated with mounting material and ABDK | 20 - Slot 5 | -   |
| PA1203      | Cap 20 × 20                                                          | 20 - Slot 5 |     |