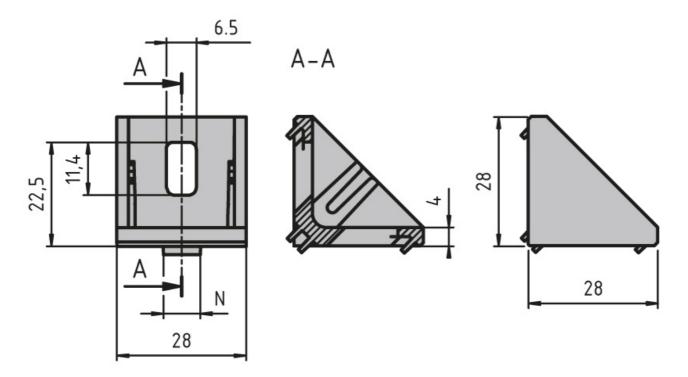

## Bracket 30 × 30

Material: Bracket: Die-cast zinc, uncoated and silver

powder coated.

Cap: Black plastic (PA)

Mounting kit: Galvanised steel

Mounting material:

2× M6 slot 6 slot nuts with step 2× M6 × 14 screw (DIN 7380)

## **General Data**

| Designation | Description                                                          | System      | ESD |
|-------------|----------------------------------------------------------------------|-------------|-----|
| PZ5001      | Bracket 30 × 30                                                      | 30 - Slot 6 | -   |
| PZ5002      | Bracket 30 × 30 with mounting material and ABDK                      | 30 - Slot 6 | -   |
| PZ5003      | Bracket 30 × 30 silver powder coated with mounting material and ABDK | 30 - Slot 6 | Yes |
| PA1202      | Cap 30 × 30                                                          | 30 - Slot 6 | -   |