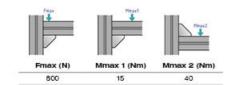

## Bracket 30 × 30

Material: Bracket: Die-cast zinc, uncoated and silver

powder coated.

Cap: Black plastic (PA)

Mounting kit: Galvanised steel

Mounting material:

2× M6 slot 6 slot nuts with step 2× M6 × 14 screw (DIN 7380)

System: 30 - Slot 6

Type: Angles Brackets and Corners; Fasteners





## **General Data**



| Designation | Description                                                          | System      | ESD |
|-------------|----------------------------------------------------------------------|-------------|-----|
| PZ5001      | Bracket 30 × 30                                                      | 30 - Slot 6 | -   |
| PZ5002      | Bracket 30 × 30 with mounting material and ABDK                      | 30 - Slot 6 | -   |
| PZ5003      | Bracket 30 × 30 silver powder coated with mounting material and ABDK | 30 - Slot 6 | Yes |
| PA1202      | Cap 30 × 30                                                          | 30 - Slot 6 | -   |