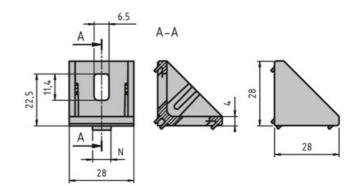

## Bracket 30 × 30

Material: Bracket: Die-cast zinc, uncoated and silver

powder coated.

Cap: Black plastic (PA)

Mounting kit: Galvanised steel

Mounting material:

2× M6 slot 6 slot nuts with step 2× M6 × 14 screw (DIN 7380)

## **General Data**

| Designation | Description                                                          | System      | ESD |
|-------------|----------------------------------------------------------------------|-------------|-----|
| PZ5001      | Bracket 30 × 30                                                      | 30 - Slot 6 | -   |
| PZ5002      | Bracket 30 × 30 with mounting material and ABDK                      | 30 - Slot 6 | -   |
| PZ5003      | Bracket 30 × 30 silver powder coated with mounting material and ABDK | 30 - Slot 6 | Yes |
| PA1202      | Cap 30 × 30                                                          | 30 - Slot 6 | -   |