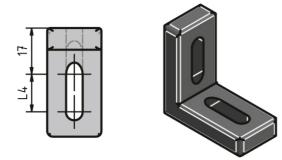

## **Mounting Angle**

Variable angles for mounting components. Oblong holes provide a wide range of position and angle adjustment. Use up to M6 screws to attach them. Material: Black die-cast zinc

System: 40 - Slot 8; 30 - Slot 6; 20 - Slot 5 Type: Angles Brackets and Corners; Fasteners

## **General Data**

| Designation | L1 | L2 | L3 | L4 |
|-------------|----|----|----|----|
| PZ1920      | 40 | 40 | 13 | 13 |
| PZ1925      | 60 | 40 | 33 | 13 |
| PZ1935      | 80 | 40 | 53 | 13 |

Rollco A/S • Skomagervej 13 E • 7100 Vejle • Danmark Tel. +45 75 52 26 66 • info@rollco.dk • CVR-nr. 26919010 Every care has been taken to ensure the accuracy of the information in this document, but we take no liability for any errors or omissions. We reserve the right to make changes without prior notice.