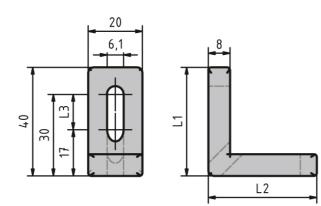

## **Mounting Angle**

Variable angles for mounting components. Oblong holes provide a wide range of position and angle adjustment. Use up to M6 screws to attach them. Material: Black die-cast zinc

System: 40 - Slot 8; 30 - Slot 6; 20 - Slot 5 Type: Angles Brackets and Corners; Fasteners

## **General Data**

| Designation | L1 | L2 | L3 | L4 |
|-------------|----|----|----|----|
| PZ1920      | 40 | 40 | 13 | 13 |
| PZ1925      | 60 | 40 | 33 | 13 |
| PZ1935      | 80 | 40 | 53 | 13 |

Rollco A/S • Skomagervej 13 E • 7100 Vejle • Danmark Tel. +45 75 52 26 66 • info@rollco.dk • CVR-nr. 26919010 Every care has been taken to ensure the accuracy of the information in this document, but we take no liability for any errors or omissions. We reserve the right to make changes without prior notice.