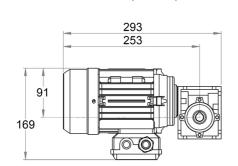

Dimensions in mm.

## MS63/SB030 (BF40)

| Designation | Voltage (V) | Power (kW) | Frequency (Hz) | Current (A) | Speed (rpm) |
|-------------|-------------|------------|----------------|-------------|-------------|
| MS63A-4     | 230/400     | 0.12       | 50             | 0.82 / 0.47 | 1350        |
| MS63B-4     | 230/400     | 0.18       | 50             | 1.18 / 0.68 | 1350        |
| MS63C-4     | 230/400     | 0.25       | 50             | 1.58 / 0.91 | 1340        |
| ML63B-4     | 230/400     | 0.18       | 50             | 1.36        | 1340        |