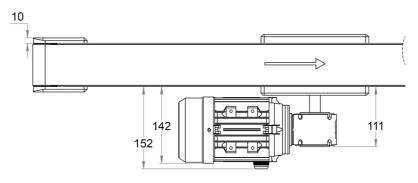

Dimensions in mm.

## MS63/SB030 (BF40)

| Designation | Voltage (V) | Power (kW) | Frequency (Hz) | Current (A) | Speed (rpm) |
|-------------|-------------|------------|----------------|-------------|-------------|
| MS63A-4     | 230/400     | 0.12       | 50             | 0.82 / 0.47 | 1350        |
| MS63B-4     | 230/400     | 0.18       | 50             | 1.18 / 0.68 | 1350        |
| MS63C-4     | 230/400     | 0.25       | 50             | 1.58 / 0.91 | 1340        |
| ML63B-4     | 230/400     | 0.18       | 50             | 1.36        | 1340        |