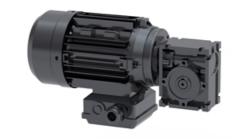

## **Motors for BF40**

This is a selection of standard motors available for our BF40 series.

We can customise the drive shaft to accommodate many different motors and gear choices. Please contact Rollco for more information.

## MS63/SB030 (BF40)

| Designation | Voltage (V) | Power (kW) | Frequency (Hz) | Current (A) | Speed (rpm) |
|-------------|-------------|------------|----------------|-------------|-------------|
| MS63A-4     | 230/400     | 0.12       | 50             | 0.82 / 0.47 | 1350        |
| MS63B-4     | 230/400     | 0.18       | 50             | 1.18 / 0.68 | 1350        |
| MS63C-4     | 230/400     | 0.25       | 50             | 1.58 / 0.91 | 1340        |
| ML63B-4     | 230/400     | 0.18       | 50             | 1.36        | 1340        |