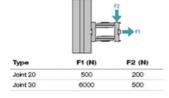

## Joint 20

Joint with adjustable friction. Creates an articulated link between two profiles or surface elements; use the screw to infinitely vary the joint's friction resistance or to fasten the joint at a defined position.

## **General Data**

| Designation | Description                  | System      | Material                                 |
|-------------|------------------------------|-------------|------------------------------------------|
| PZ4160      | Joint 20                     | 20 - Slot 5 | Aluminium coloured die-cast<br>aluminium |
| PZ4161      | Joint 20 with clamping lever | 20 - Slot 5 | Aluminium coloured die-cast<br>aluminium |