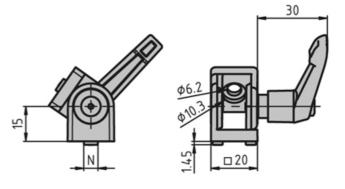

## Joint 20

Joint with adjustable friction. Creates an articulated link between two profiles or surface elements; use the screw to infinitely vary the joint's friction resistance or to fasten the joint at a defined position.

## **General Data**

| Designation | Description                  | System      | Material                                 |
|-------------|------------------------------|-------------|------------------------------------------|
| PZ4160      | Joint 20                     | 20 - Slot 5 | Aluminium coloured die-cast<br>aluminium |
| PZ4161      | Joint 20 with clamping lever | 20 - Slot 5 | Aluminium coloured die-cast<br>aluminium |