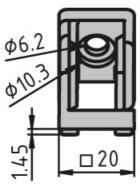

## **General Data**

| Designation | Description                  | System      | Material                                 |
|-------------|------------------------------|-------------|------------------------------------------|
| PZ4160      | Joint 20                     | 20 - Slot 5 | Aluminium coloured die-cast<br>aluminium |
| PZ4161      | Joint 20 with clamping lever | 20 - Slot 5 | Aluminium coloured die-cast<br>aluminium |