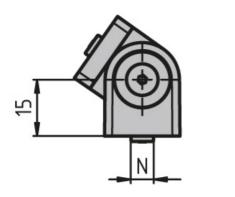

## Joint 20

Joint with adjustable friction. Creates an articulated link between two profiles or surface elements; use the screw to infinitely vary the joint's friction resistance or to fasten the joint at a defined position.

Note: On-site mount.

System: 20 - Slot 5 Type: Joints

Joint lo

Rollco A/S • Skomagervej 13 E • 7100 Vejle • Danmark Tel. +45 75 52 26 66 • info@rollco.dk • CVR-nr. 26919010 Every care has been taken to ensure the accuracy of the information in this document, but we take no liability for any errors or omissions. We reserve the right to make changes without prior notice.