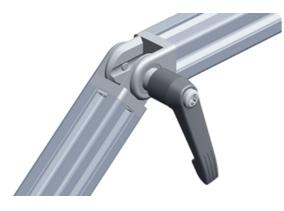

## Joint 20

Joint with adjustable friction. Creates an articulated link between two profiles or surface elements; use the screw to infinitely vary the joint's friction resistance or to fasten the joint at a defined position.

## **General Data**

| Designation | Description                  | System      | Material                                 |
|-------------|------------------------------|-------------|------------------------------------------|
| PZ4160      | Joint 20                     | 20 - Slot 5 | Aluminium coloured die-cast<br>aluminium |
| PZ4161      | Joint 20 with clamping lever | 20 - Slot 5 | Aluminium coloured die-cast<br>aluminium |