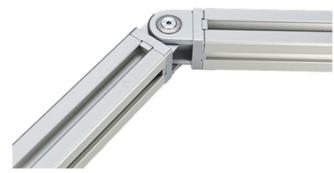

## Joint 20

Joint with adjustable friction. Creates an articulated link between two profiles or surface elements; use the screw to infinitely vary the joint's friction resistance or to fasten the joint at a defined position.

## **General Data**

| Designation | Description                  | System      | Material                                 |
|-------------|------------------------------|-------------|------------------------------------------|
| PZ4160      | Joint 20                     | 20 - Slot 5 | Aluminium coloured die-cast<br>aluminium |
| PZ4161      | Joint 20 with clamping lever | 20 - Slot 5 | Aluminium coloured die-cast<br>aluminium |