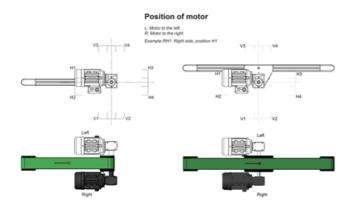

### **Motors for BF80**

This is a selection of standard motors available for our BF80 series.

We can customise the drive shaft to accommodate many different motors and gear choices. Please contact Rollco for more information.