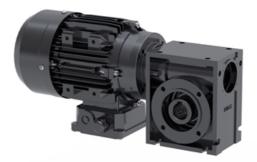

### **Motors for BF80**

This is a selection of standard motors available for our BF80 series.

We can customise the drive shaft to accommodate many different motors and gear choices. Please contact Rollco for more information.

## MS71/SB050 (BF80)

| Designation | Voltage (V) | Power (kW) | Frequency (Hz) | Current (A) | Speed (rpm) |
|-------------|-------------|------------|----------------|-------------|-------------|
| MS71A-4     | 230/400     | 0.25       | 50             | 1.46 / 0.84 | 1350        |
| MS71B-4     | 230/400     | 0.37       | 50             | 1.93 / 1.11 | 1370        |
| MS80A-4     | 230/400     | 0.55       | 50             | 2.75 / 1.58 | 1370        |
| MS63B-4     | 230/400     | 0.18       | 50             | 1.1 / 0.63  | 1365        |