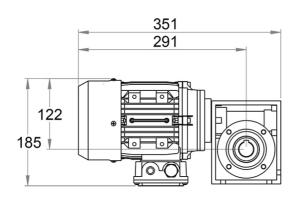

# ROLLCO LINEAR SOLUTIONS YOUR WAY

### **Motors for BF80**

This is a selection of standard motors available for our BF80 series.

We can customise the drive shaft to accommodate many different motors and gear choices. Please contact Rollco for more information.

Dimensions in mm.

#### NOTE!

Other motors and frequency converters are available on request. Individual motors are not tested. Motors and gears are not assembled to the unit.





Rollco A/S • Skomagervej 13 E • 7100 Vejle • Danmark Tel. +45 75 52 26 66 • info@rollco.dk • CVR-nr. 26919010

### **General Data**

## MS71/SB050 (BF80)





| Designation | Voltage (V) | Power (kW) | Frequency (Hz) | Current (A) | Speed (rpm) |
|-------------|-------------|------------|----------------|-------------|-------------|
| MS71A-4     | 230/400     | 0.25       | 50             | 1.46 / 0.84 | 1350        |
| MS71B-4     | 230/400     | 0.37       | 50             | 1.93 / 1.11 | 1370        |
| MS80A-4     | 230/400     | 0.55       | 50             | 2.75 / 1.58 | 1370        |
| MS63B-4     | 230/400     | 0.18       | 50             | 1.1 / 0.63  | 1365        |

| Designation | Protection Class | Code |
|-------------|------------------|------|
| MS71A-4     | IP55             | 5    |
| MS71B-4     | IP55             | 6    |
| MS80A-4     | IP55             | 7    |
| MS63B-4     | IP55             | 8    |

Rollco A/S • S