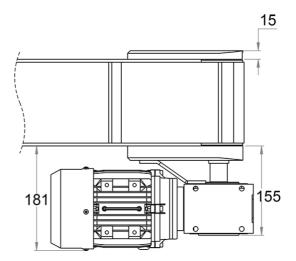

# ROLLCO LINEAR SOLUTIONS YOUR WAY

### **Motors for BF80**

This is a selection of standard motors available for our BF80 series.

We can customise the drive shaft to accommodate many different motors and gear choices. Please contact Rollco for more information.

Dimensions in mm.

#### NOTE!

Other motors and frequency converters are available on request. Individual motors are not tested. Motors and gears are not assembled to the unit.





Rollco A/S • Skomagervej 13 E • 7100 Vejle • Danmark Tel. +45 75 52 26 66 • info@rollco.dk • CVR-nr. 26919010

### **General Data**

## MS71/SB050 (BF80)





| Designation | Voltage (V) | Power (kW) | Frequency (Hz) | Current (A) | Speed (rpm) |
|-------------|-------------|------------|----------------|-------------|-------------|
| MS71A-4     | 230/400     | 0.25       | 50             | 1.46 / 0.84 | 1350        |
| MS71B-4     | 230/400     | 0.37       | 50             | 1.93 / 1.11 | 1370        |
| MS80A-4     | 230/400     | 0.55       | 50             | 2.75 / 1.58 | 1370        |
| MS63B-4     | 230/400     | 0.18       | 50             | 1.1 / 0.63  | 1365        |

| Designation | Protection Class | Code |
|-------------|------------------|------|
| MS71A-4     | IP55             | 5    |
| MS71B-4     | IP55             | 6    |
| MS80A-4     | IP55             | 7    |
| MS63B-4     | IP55             | 8    |

Rollco A/S • Sko