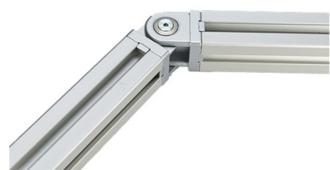

## Joint 30

Joint with adjustable friction. Creates an articulated link between two profiles or surface elements; use the screw to infinitely vary the joint's friction resistance or to fasten the joint at a defined position.

## **General Data**

| Designation | Description                  | System      | Material                         |
|-------------|------------------------------|-------------|----------------------------------|
| PZ3200      | Joint 30                     | 30 - Slot 6 | Aluminium coloured die-cast zinc |
| PZ3205      | Joint 30 with clamping lever | 30 - Slot 6 | Aluminium coloured die-cast zinc |