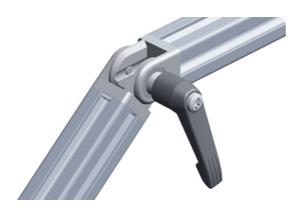

## Joint 30

Joint with adjustable friction. Creates an articulated link between two profiles or surface elements; use the screw to infinitely vary the joint's friction resistance or to fasten the joint at a defined position.

## **General Data**

| Designation | Description                  | System      | Material                         |
|-------------|------------------------------|-------------|----------------------------------|
| PZ3200      | Joint 30                     | 30 - Slot 6 | Aluminium coloured die-cast zinc |
| PZ3205      | Joint 30 with clamping lever | 30 - Slot 6 | Aluminium coloured die-cast zinc |