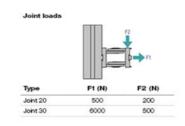

## Joint 30

Joint with adjustable friction. Creates an articulated link between two profiles or surface elements; use the screw to infinitely vary the joint's friction resistance or to fasten the joint at a defined position.