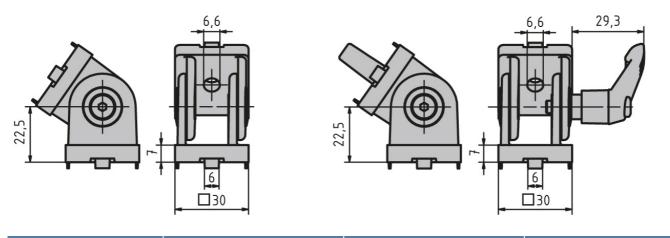

## **General Data**

| Designation | Description                  | System      | Material                         |
|-------------|------------------------------|-------------|----------------------------------|
| PZ3200      | Joint 30                     | 30 - Slot 6 | Aluminium coloured die-cast zinc |
| PZ3205      | Joint 30 with clamping lever | 30 - Slot 6 | Aluminium coloured die-cast zinc |