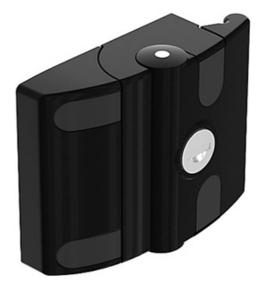

## **Compact Door Lock**

Easily and reliably locks doors and flaps.

Installs without drilling or other mechanical means.

Secured against disassembly when closed.

Material: Die-cast aluminium Surface: Black powder coated

## **General Data**

| Designation | Description                          |
|-------------|--------------------------------------|
| PZ1633      | Keyed alike compact door lock        |
| PZ5040      | Individually keyed compact door lock |