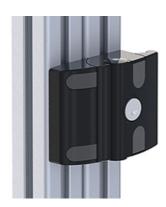

## **Compact Door Lock**

Easily and reliably locks doors and flaps.

Installs without drilling or other mechanical means.

Secured against disassembly when closed.

Material: Die-cast aluminium Surface: Black powder coated

Extras: Upon request, the door locks are available with

aluminium coloured powder coat. **System:** 30 - Slot 6: 40 - Slot 8

**System:** 30 - Slot 6; 40 - Slot 8 **Type:** Door Latches & Interlocks