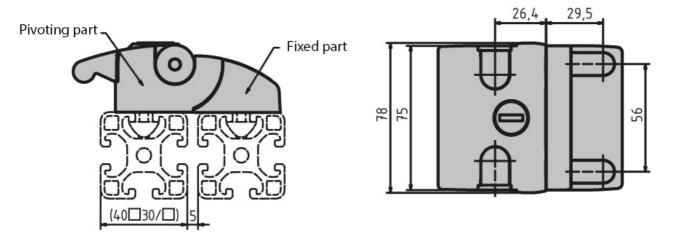

Extras: Upon request, the door locks are available with

aluminium coloured powder coat. **System:** 30 - Slot 6: 40 - Slot 8

**System:** 30 - Slot 6; 40 - Slot 8 **Type:** Door Latches & Interlocks